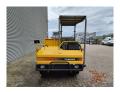

## Yanmar C30R-2B German Machine!

## **Beschreibung**

Schäden: keines

Yanmar C30R-2B.

Year: 2016. Hours: 1026. Weight: 2365 kg. CE Machine. 19.2 KW. Open cabin.

Dimmensions inside kipper:

L: 1700 mm. W: 1400 mm. H: 370 mm. UC: 80%.

ID NR: 287.