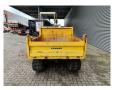

## Yanmar C30R-2B German Machine!

## **Beschreibung**

Schäden: keines

Yanmar C30R-2B.

Year: 2016. Hours: 1026. Weight: 2365 kg. CE Machine. 19.2 KW. Open cabin.

Dimmensions inside kipper:

L: 1700 mm. W: 1400 mm. H: 370 mm. UC: 80%.

ID NR: 287.