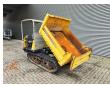

## Yanmar C30R-2B German Machine!

## **Beschreibung**

Schäden: keines

Yanmar C30R-2B.

Year: 2016. Hours: 1026. Weight: 2365 kg. CE Machine. 19.2 KW. Open cabin.

Dimmensions inside kipper:

L: 1700 mm. W: 1400 mm. H: 370 mm. UC: 80%.

ID NR: 287.