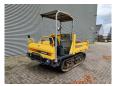

## Yanmar C30R-2B German Machine!

## **Beschreibung**

Schäden: keines

Yanmar C30R-2B.

Year: 2016. Hours: 1026. Weight: 2365 kg. CE Machine. 19.2 KW. Open cabin.

Dimmensions inside kipper:

L: 1700 mm. W: 1400 mm. H: 370 mm. UC: 80%.

ID NR: 287.