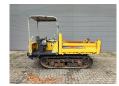

## Yanmar C30R-2B German Machine!

## **Beschreibung**

Schäden: keines

Yanmar C30R-2B.

Year: 2016. Hours: 1026. Weight: 2365 kg. CE Machine. 19.2 KW. Open cabin.

Dimmensions inside kipper:

L: 1700 mm. W: 1400 mm. H: 370 mm. UC: 80%.

ID NR: 287.