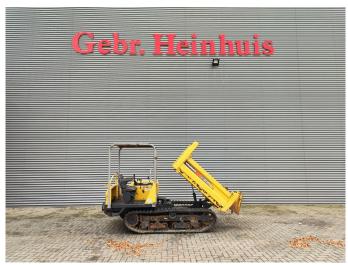

## Yanmar C30R-2B German Machine!

## **Beschreibung**

Schäden: keines

Yanmar C30R-2B.

Year: 2016. Hours: 1026. Weight: 2365 kg. CE Machine. 19.2 KW. Open cabin.

Dimmensions inside kipper:

L: 1700 mm. W: 1400 mm. H: 370 mm. UC: 80%.

ID NR: 287.