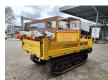

## Yanmar C30R-2B German Machine!

## **Beschreibung**

Schäden: keines

Yanmar C30R-2B.

Year: 2016. Hours: 1026. Weight: 2365 kg. CE Machine. 19.2 KW. Open cabin.

Dimmensions inside kipper:

L: 1700 mm. W: 1400 mm. H: 370 mm. UC: 80%.

ID NR: 287.