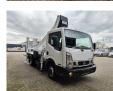

## **Beschreibung**

Schäden: keines

Nissan Cabstar 35.12 NT400.

Year: 2015.

Milage: 33.704 km. Manual gearbox 5 gears. Max weight: 3500 kg.

Axle load: 1: 1750 kg. 2: 2200 kg. 3 Persons.

Intergrated Radio CD.

Electrical operated windows and mirrors.

Tyres: 195/70R15 80%. Ruthmann TB 270.

Year: 2015.

Max capacity basket: 230 kg / 2 persons + 70 kg.

Max lateral force: 400 N. Max wind speed: 12,5 m/s. Max permitted tilt: 5 degree.

4 point outriggers. Rotated basket.

Electrical function in basket. Max working height: 27 meter.

2 pieces!

ID NR: 651.

The General Terms and Conditions of Heinhuis are applicable to all adverts, offers and quotations by Heinhuis, all agreements entered into by Heinhuis and the negotiations preceding them. By any form of response you accept the applicability of the General Terms and Conditions of Heinhuis and you declare that you have taken note of these General Terms and Conditions. Our prices are export netto prices.