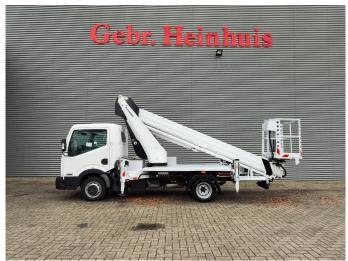

## Ruthmann TB 270 Nissan Cabstar 35.12 NT400 2 Pieces!

## **Beschreibung**

Schäden: keines

Nissan Cabstar 35.12 NT400.

Year: 2015.

Milage: 33.704 km. Manual gearbox 5 gears. Max weight: 3500 kg.

Axle load: 1: 1750 kg. 2: 2200 kg. 3 Persons.

Intergrated Radio CD.

Electrical operated windows and mirrors.

Tyres: 195/70R15 80%. Ruthmann TB 270.

Year: 2015.

Max capacity basket: 230 kg / 2 persons + 70 kg.

Max lateral force: 400 N. Max wind speed: 12,5 m/s. Max permitted tilt: 5 degree.

4 point outriggers. Rotated basket.

Electrical function in basket. Max working height: 27 meter.

2 pieces!

ID NR: 651.

The General Terms and Conditions of Heinhuis are applicable to all adverts, offers and quotations by Heinhuis, all agreements entered into by Heinhuis and the negotiations preceding them. By any form of response you accept the applicability of the General Terms and Conditions of Heinhuis and you declare that you have taken note of these General Terms and Conditions. Our prices are export netto prices.