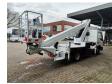

## **Beschreibung**

Schäden: keines

Nissan Cabstar 35.12 NT400.

Year: 2015.

Milage: 33.704 km. Manual gearbox 5 gears. Max weight: 3500 kg.

Axle load: 1: 1750 kg. 2: 2200 kg. 3 Persons.

Intergrated Radio CD.

Electrical operated windows and mirrors.

Tyres: 195/70R15 80%. Ruthmann TB 270.

Year: 2015.

Max capacity basket: 230 kg / 2 persons + 70 kg.

Max lateral force: 400 N. Max wind speed: 12,5 m/s. Max permitted tilt: 5 degree.

4 point outriggers. Rotated basket.

Electrical function in basket. Max working height: 27 meter.

2 pieces!

ID NR: 651.

The General Terms and Conditions of Heinhuis are applicable to all adverts, offers and quotations by Heinhuis, all agreements entered into by Heinhuis and the negotiations preceding them. By any form of response you accept the applicability of the General Terms and Conditions of Heinhuis and you declare that you have taken note of these General Terms and Conditions. Our prices are export netto prices.