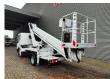

Electrical operated windows and mirrors.

Tyres: 195/70R15 80%. Ruthmann TB 270.

Year: 2015.

Max capacity basket: 230 kg / 2 persons + 70 kg.

Max lateral force: 400 N. Max wind speed: 12,5 m/s. Max permitted tilt: 5 degree.

4 point outriggers. Rotated basket.

Electrical function in basket. Max working height: 27 meter.

2 pieces!

ID NR: 651.

The General Terms and Conditions of Heinhuis are applicable to all adverts, offers and quotations by Heinhuis, all agreements entered into by Heinhuis and the negotiations preceding them. By any form of response you accept the applicability of the General Terms and Conditions of Heinhuis and you declare that you have taken note of these General Terms and Conditions. Our prices are export netto prices.