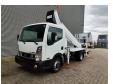

## Ruthmann TB 270 Nissan Cabstar 35.12 NT400 2 Pieces!

## **Beschreibung**

Schäden: keines

Nissan Cabstar 35.12 NT400.

Year: 2015.

Milage: 33.704 km. Manual gearbox 5 gears. Max weight: 3500 kg.

Axle load: 1: 1750 kg. 2: 2200 kg. 3 Persons.

Intergrated Radio CD.

Electrical operated windows and mirrors.

Tyres: 195/70R15 80%. Ruthmann TB 270.

Year: 2015.

Max capacity basket: 230 kg / 2 persons + 70 kg.

Max lateral force: 400 N. Max wind speed: 12,5 m/s. Max permitted tilt: 5 degree.