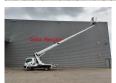

Electrical operated windows and mirrors.

Tyres: 195/70R15 80%. Ruthmann TB 270.

Year: 2015.

Max capacity basket: 230 kg / 2 persons + 70 kg.

Max lateral force: 400 N. Max wind speed: 12,5 m/s. Max permitted tilt: 5 degree.

4 point outriggers. Rotated basket.

Electrical function in basket. Max working height: 27 meter.

2 pieces!

ID NR: 651.

The General Terms and Conditions of Heinhuis are applicable to all adverts, offers and quotations by Heinhuis, all agreements entered into by Heinhuis and the negotiations preceding them. By any form of response you accept the applicability of the General Terms and Conditions of Heinhuis and you declare that you have taken note of these General Terms and Conditions. Our prices are export netto prices.