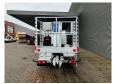

## **Beschreibung**

Schäden: keines

Nissan Cabstar 35.12 NT400.

Year: 2015.

Milage: 33.704 km. Manual gearbox 5 gears. Max weight: 3500 kg.

Axle load: 1: 1750 kg. 2: 2200 kg. 3 Persons.

Intergrated Radio CD.

Electrical operated windows and mirrors.

Tyres: 195/70R15 80%. Ruthmann TB 270.

Year: 2015.

Max capacity basket: 230 kg / 2 persons + 70 kg.

Max lateral force: 400 N. Max wind speed: 12,5 m/s. Max permitted tilt: 5 degree.

4 point outriggers. Rotated basket.

Electrical function in basket. Max working height: 27 meter.

2 pieces!

ID NR: 651.

The General Terms and Conditions of Heinhuis are applicable to all adverts, offers and quotations by Heinhuis, all agreements entered into by Heinhuis and the negotiations preceding them. By any form of response you accept the applicability of the General Terms and Conditions of Heinhuis and you declare that you have taken note of these General Terms and Conditions. Our prices are export netto prices.