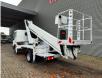

## Nissan Cabstar 35.12 NT400 Ruthmann TB 270 2 Pieces!

## Beschreibung

Schäden: keines

Nissan Cabstar 35.12 NT400.

Year: 2015. Milage: 33.704 km. Manual gearbox 5 gears. Max weight: 3500 kg. Axle load: 1: 1750 kg. 2: 2200 kg. 3 Persons. Intergrated Radio CD. Electrical operated windows and mirrors. Tyres: 195/70R15 80%. Ruthmann TB 270. Year: 2015. Max capacity basket: 230 kg / 2 persons + 70 kg. Max lateral force: 400 N. Max wind speed: 12,5 m/s. Max permitted tilt: 5 degree. 4 point outriggers. Rotated basket. Electrical function in basket. Max working height: 27 meter.