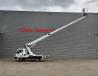

## Nissan Cabstar 35.12 NT400 Ruthmann TB 270 2 Pieces!

## Beschreibung

Schäden: keines

Nissan Cabstar 35.12 NT400.

Year: 2015. Milage: 33.704 km. Manual gearbox 5 gears. Max weight: 3500 kg. Axle load: 1: 1750 kg. 2: 2200 kg. 3 Persons. Intergrated Radio CD. Electrical operated windows and mirrors. Tyres: 195/70R15 80%. Ruthmann TB 270. Year: 2015. Max capacity basket: 230 kg / 2 persons + 70 kg. Max lateral force: 400 N. Max wind speed: 12,5 m/s. Max permitted tilt: 5 degree. 4 point outriggers. Rotated basket. Electrical function in basket. Max working height: 27 meter.