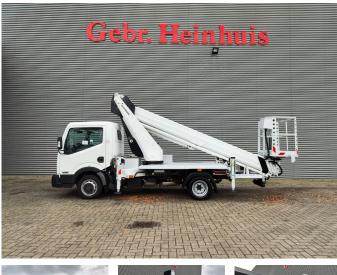

## Nissan Cabstar 35.12 NT400 Ruthmann TB 270 2 Pieces!

## Beschreibung

Schäden: keines

Nissan Cabstar 35.12 NT400.

Year: 2015. Milage: 33.704 km. Manual gearbox 5 gears. Max weight: 3500 kg. Axle load: 1: 1750 kg. 2: 2200 kg. 3 Persons. Intergrated Radio CD. Electrical operated windows and mirrors. Tyres: 195/70R15 80%. Ruthmann TB 270. Year: 2015. Max capacity basket: 230 kg / 2 persons + 70 kg. Max lateral force: 400 N. Max wind speed: 12,5 m/s. Max permitted tilt: 5 degree. 4 point outriggers. Rotated basket. Electrical function in basket. Max working height: 27 meter.