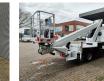

## Nissan Cabstar 35.12 NT400 Ruthmann TB 270 2 Pieces!

## Beschreibung

Schäden: keines

Nissan Cabstar 35.12 NT400.

Year: 2015. Milage: 33.704 km. Manual gearbox 5 gears. Max weight: 3500 kg. Axle load: 1: 1750 kg. 2: 2200 kg. 3 Persons. Intergrated Radio CD. Electrical operated windows and mirrors. Tyres: 195/70R15 80%. Ruthmann TB 270. Year: 2015. Max capacity basket: 230 kg / 2 persons + 70 kg. Max lateral force: 400 N. Max wind speed: 12,5 m/s. Max permitted tilt: 5 degree. 4 point outriggers. Rotated basket. Electrical function in basket. Max working height: 27 meter.