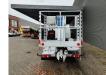

## Nissan Cabstar 35.12 NT400 Ruthmann TB 270 2 Pieces!

## Beschreibung

Schäden: keines

Nissan Cabstar 35.12 NT400.

Year: 2015. Milage: 33.704 km. Manual gearbox 5 gears. Max weight: 3500 kg. Axle load: 1: 1750 kg. 2: 2200 kg. 3 Persons. Intergrated Radio CD. Electrical operated windows and mirrors. Tyres: 195/70R15 80%. Ruthmann TB 270. Year: 2015. Max capacity basket: 230 kg / 2 persons + 70 kg. Max lateral force: 400 N. Max wind speed: 12,5 m/s. Max permitted tilt: 5 degree. 4 point outriggers. Rotated basket. Electrical function in basket. Max working height: 27 meter.