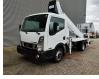

## Nissan Cabstar 35.12 NT400 Ruthmann TB 270 2 Pieces!

## Beschreibung

Schäden: keines

Nissan Cabstar 35.12 NT400.

Year: 2015. Milage: 33.704 km. Manual gearbox 5 gears. Max weight: 3500 kg. Axle load: 1: 1750 kg. 2: 2200 kg. 3 Persons. Intergrated Radio CD. Electrical operated windows and mirrors. Tyres: 195/70R15 80%. Ruthmann TB 270. Year: 2015. Max capacity basket: 230 kg / 2 persons + 70 kg. Max lateral force: 400 N. Max wind speed: 12,5 m/s. Max permitted tilt: 5 degree. 4 point outriggers. Rotated basket. Electrical function in basket. Max working height: 27 meter.