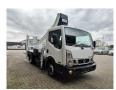

## Nissan Cabstar 35.12 NT400 Ruthmann TB 270 2 Pieces!

## Beschreibung

Schäden: keines

Nissan Cabstar 35.12 NT400.

Year: 2015. Milage: 33.704 km. Manual gearbox 5 gears. Max weight: 3500 kg. Axle load: 1: 1750 kg. 2: 2200 kg. 3 Persons. Intergrated Radio CD. Electrical operated windows and mirrors. Tyres: 195/70R15 80%. Ruthmann TB 270. Year: 2015. Max capacity basket: 230 kg / 2 persons + 70 kg. Max lateral force: 400 N. Max wind speed: 12,5 m/s. Max permitted tilt: 5 degree. 4 point outriggers. Rotated basket. Electrical function in basket. Max working height: 27 meter.