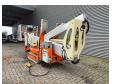

## Multitel SMX 250 Diesel + Electric 25 Meter!

## **Beschreibung**

Schäden: keines

Multitel SMX 250.

Year: 2017. Hours: 867. Weight: 2680 kg. CE Machine.

Max capacity basket: 200 kg / 2 persons + 40 kg.

Max wind speed: 12,5 m/s. Max permitted tilt: 2 degree.

230 V 16 A 50 Hz. Max lateral force: 400 N.

Rotated basket.

Electrical function in basket. Remote control on cable. Max working height: 25.1 meter. Max outreach: 7.4 meter. Non marking tracks: 80%.

ID NR: 281.