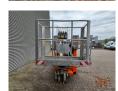

## Multitel SMX 250 Diesel + Electric 25 Meter!

## **Beschreibung**

Schäden: keines

Multitel SMX 250.

Year: 2017. Hours: 867. Weight: 2680 kg. CE Machine.

Max capacity basket: 200 kg / 2 persons + 40 kg.

Max wind speed: 12,5 m/s. Max permitted tilt: 2 degree.

230 V 16 A 50 Hz. Max lateral force: 400 N.

Rotated basket.

Electrical function in basket. Remote control on cable. Max working height: 25.1 meter. Max outreach: 7.4 meter. Non marking tracks: 80%.

ID NR: 281.