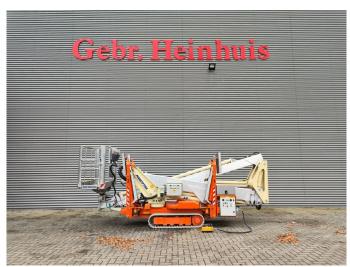

## Multitel SMX 250 Diesel + Electric 25 Meter!

## **Beschreibung**

Schäden: keines

Multitel SMX 250.

Year: 2017. Hours: 867. Weight: 2680 kg. CE Machine.

Max capacity basket: 200 kg / 2 persons + 40 kg.

Max wind speed: 12,5 m/s. Max permitted tilt: 2 degree.

230 V 16 A 50 Hz. Max lateral force: 400 N.

Rotated basket.

Electrical function in basket. Remote control on cable. Max working height: 25.1 meter. Max outreach: 7.4 meter. Non marking tracks: 80%.

ID NR: 281.