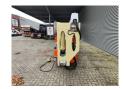

## Multitel SMX 250 Diesel + Electric 25 Meter!

## **Beschreibung**

Schäden: keines

Multitel SMX 250.

Year: 2017. Hours: 867. Weight: 2680 kg. CE Machine.

Max capacity basket: 200 kg / 2 persons + 40 kg.

Max wind speed: 12,5 m/s. Max permitted tilt: 2 degree.

230 V 16 A 50 Hz. Max lateral force: 400 N.

Rotated basket.

Electrical function in basket. Remote control on cable. Max working height: 25.1 meter. Max outreach: 7.4 meter. Non marking tracks: 80%.

ID NR: 281.