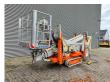

## Multitel SMX 250 Diesel + Electric 25 Meter!

## **Beschreibung**

Schäden: keines

Multitel SMX 250.

Year: 2017. Hours: 867. Weight: 2680 kg. CE Machine.

Max capacity basket: 200 kg / 2 persons + 40 kg.

Max wind speed: 12,5 m/s. Max permitted tilt: 2 degree.

230 V 16 A 50 Hz. Max lateral force: 400 N.

Rotated basket.

Electrical function in basket. Remote control on cable. Max working height: 25.1 meter. Max outreach: 7.4 meter. Non marking tracks: 80%.

ID NR: 281.