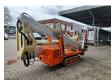

## Multitel SMX 250 Diesel + Electric 25 Meter!

## **Beschreibung**

Schäden: keines

Multitel SMX 250.

Year: 2017. Hours: 867. Weight: 2680 kg. CE Machine.

Max capacity basket: 200 kg / 2 persons + 40 kg.

Max wind speed: 12,5 m/s. Max permitted tilt: 2 degree.

230 V 16 A 50 Hz. Max lateral force: 400 N.

Rotated basket.

Electrical function in basket. Remote control on cable. Max working height: 25.1 meter. Max outreach: 7.4 meter. Non marking tracks: 80%.

ID NR: 281.