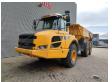

## Volvo A25F 6x6 Tailgate NL Machine 2 Pieces!

## **Beschreibung**

Schäden: keines

Volvo A25F 6x6.

Year: 2011.
Hours: 16.346.
Weight: 21.900 kg.
CE machine.
234 KW.
Tailgate.
Camera.
Radio.
Seatheating.
Engine brake.
Airconditioning.
2 persons.

Tyres: 23.5R25 70%.