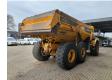

## **Beschreibung**

Schäden: keines

Volvo A25F 6x6.

Year: 2011.
Hours: 16.346.
Weight: 21.900 kg.
CE machine.
234 KW.
Tailgate.
Camera.
Radio.
Seatheating.
Engine brake.
Airconditioning.
2 persons.

Tyres: 23.5R25 70%.