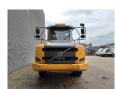

## **Beschreibung**

Schäden: keines

Volvo A25F 6x6.

Year: 2011.
Hours: 16.346.
Weight: 21.900 kg.
CE machine.
234 KW.
Tailgate.
Camera.
Radio.
Seatheating.
Engine brake.
Airconditioning.
2 persons.

Tyres: 23.5R25 70%.