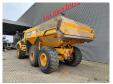

## **Beschreibung**

Schäden: keines

Volvo A25F 6x6.

Year: 2011.
Hours: 16.346.
Weight: 21.900 kg.
CE machine.
234 KW.
Tailgate.
Camera.
Radio.
Seatheating.
Engine brake.
Airconditioning.
2 persons.

Tyres: 23.5R25 70%.