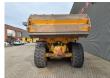

## Volvo A25F 6x6 Tailgate NL Machine 2 Pieces!

## **Beschreibung**

Schäden: keines

Volvo A25F 6x6.

Year: 2011.
Hours: 16.346.
Weight: 21.900 kg.
CE machine.
234 KW.
Tailgate.
Camera.
Radio.
Seatheating.
Engine brake.
Airconditioning.
2 persons.

Tyres: 23.5R25 70%.