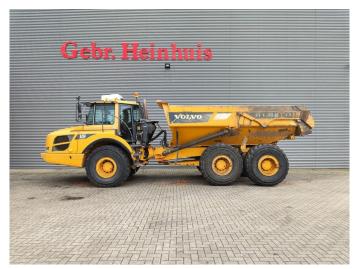

## Volvo A25F 6x6 Tailgate NL Machine 2 Pieces!

## **Beschreibung**

Schäden: keines

Volvo A25F 6x6.

Year: 2011.
Hours: 16.346.
Weight: 21.900 kg.
CE machine.
234 KW.
Tailgate.
Camera.
Radio.
Seatheating.
Engine brake.
Airconditioning.
2 persons.

Tyres: 23.5R25 70%.