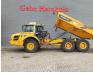

## Volvo A25F 6x6 Tailgate NL Machine 2 Pieces!

## Beschreibung

Schäden: keines

Volvo A25F 6x6.

Year: 2011. Hours: 16.993. Weight: 21.900 kg. CE machine. 234 KW. Tailgate. Camera. Radio. Seatheating. Engine brake. Airconditioning. 2 persons. Tyres: 750/65R25 60%.