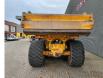

## Volvo A25F 6x6 Tailgate NL Machine 2 Pieces!

## Beschreibung

Schäden: keines

Volvo A25F 6x6.

Year: 2011. Hours: 16.993. Weight: 21.900 kg. CE machine. 234 KW. Tailgate. Camera. Radio. Seatheating. Engine brake. Airconditioning. 2 persons. Tyres: 750/65R25 60%.