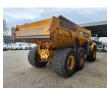

## Volvo A25F 6x6 Tailgate NL Machine 2 Pieces!

## Beschreibung

Schäden: keines

Volvo A25F 6x6.

Year: 2011. Hours: 16.993. Weight: 21.900 kg. CE machine. 234 KW. Tailgate. Camera. Radio. Seatheating. Engine brake. Airconditioning. 2 persons. Tyres: 750/65R25 60%.