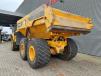

## Volvo A25F 6x6 Tailgate NL Machine 2 Pieces!

## Beschreibung

Schäden: keines

Volvo A25F 6x6.

Year: 2011. Hours: 16.993. Weight: 21.900 kg. CE machine. 234 KW. Tailgate. Camera. Radio. Seatheating. Engine brake. Airconditioning. 2 persons. Tyres: 750/65R25 60%.