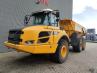

## Volvo A25F 6x6 Tailgate NL Machine 2 Pieces!

## Beschreibung

Schäden: keines

Volvo A25F 6x6.

Year: 2011. Hours: 16.993. Weight: 21.900 kg. CE machine. 234 KW. Tailgate. Camera. Radio. Seatheating. Engine brake. Airconditioning. 2 persons. Tyres: 750/65R25 60%.