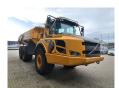

## Volvo A25F 6x6 Tailgate NL Machine 2 Pieces!

## Beschreibung

Schäden: keines

Volvo A25F 6x6.

Year: 2011. Hours: 16.993. Weight: 21.900 kg. CE machine. 234 KW. Tailgate. Camera. Radio. Seatheating. Engine brake. Airconditioning. 2 persons. Tyres: 750/65R25 60%.