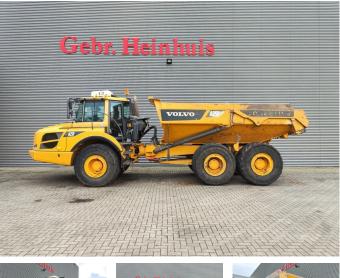

## Volvo A25F 6x6 Tailgate NL Machine 2 Pieces!

## Beschreibung

Schäden: keines

Volvo A25F 6x6.

Year: 2011. Hours: 16.993. Weight: 21.900 kg. CE machine. 234 KW. Tailgate. Camera. Radio. Seatheating. Engine brake. Airconditioning. 2 persons. Tyres: 750/65R25 60%.