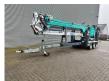

## Paus PTK 31 Dutch Machine!

## **Beschreibung**

Schäden: keines

Paus PTK 31.

Year: 2018. Hours: 1857. Weight: 3350 kg. Max weight: 3500 kg. CE Machine. Axle load:

1: 1750 kg. 2: 1750 kg.

Radio Remote Control.

Moover.

4 point hydr. outriggers. Max height: 31 meter. Max outreach: 24.5 meter. Tyres: 195R14 80%.