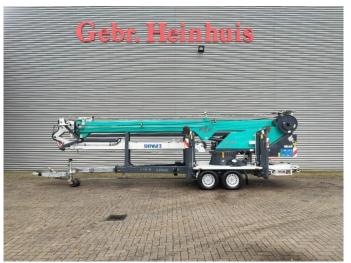

## Paus PTK 31 Dutch Machine!

## **Beschreibung**

Schäden: keines

Paus PTK 31.

Year: 2018. Hours: 1857. Weight: 3350 kg. Max weight: 3500 kg. CE Machine. Axle load:

1: 1750 kg. 2: 1750 kg.

Radio Remote Control.

Moover.

4 point hydr. outriggers. Max height: 31 meter. Max outreach: 24.5 meter. Tyres: 195R14 80%.