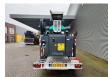

## Paus PTK 31 Dutch Machine!

## **Beschreibung**

Schäden: keines

Paus PTK 31.

Year: 2018. Hours: 1857. Weight: 3350 kg. Max weight: 3500 kg. CE Machine. Axle load:

1: 1750 kg. 2: 1750 kg.

Radio Remote Control.

Moover.

4 point hydr. outriggers. Max height: 31 meter. Max outreach: 24.5 meter. Tyres: 195R14 80%.