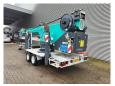

## Paus PTK 31 Dutch Machine!

## **Beschreibung**

Schäden: keines

Paus PTK 31.

Year: 2018. Hours: 1857. Weight: 3350 kg. Max weight: 3500 kg. CE Machine. Axle load:

1: 1750 kg. 2: 1750 kg.

Radio Remote Control.

Moover.

4 point hydr. outriggers. Max height: 31 meter. Max outreach: 24.5 meter. Tyres: 195R14 80%.