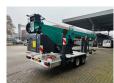

## Paus PTK 31 Dutch Machine!

## **Beschreibung**

Schäden: keines

Paus PTK 31.

Year: 2018. Hours: 1857. Weight: 3350 kg. Max weight: 3500 kg. CE Machine. Axle load:

1: 1750 kg. 2: 1750 kg.

Radio Remote Control.

Moover.

4 point hydr. outriggers. Max height: 31 meter. Max outreach: 24.5 meter. Tyres: 195R14 80%.