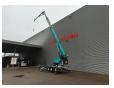

## Paus PTK 31 Dutch Machine!

## **Beschreibung**

Schäden: keines

Paus PTK 31.

Year: 2018. Hours: 1857. Weight: 3350 kg. Max weight: 3500 kg. CE Machine. Axle load:

1: 1750 kg. 2: 1750 kg.

Radio Remote Control.

Moover.

4 point hydr. outriggers. Max height: 31 meter. Max outreach: 24.5 meter. Tyres: 195R14 80%.