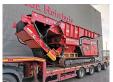

## **HAMMEL VB 450 DK DUO Radio Remote Fire damage!**

## **Beschreibung**

Schäden: keines

Hammel VB 450 DK Duo.

Year: 2015.

Hours: Circa 3000. Weight: 22.000 kg. CE Machine.

354 KW / 475 HP caterpillar engine.

Tippable Hopper.
Pads: 400 mm.
Radio Remote Control.

FIREDAMAGE IN ENGINE SPACE!!

ID NR: 349.

The General Terms and Conditions of Heinhuis are applicable to all adverts, offers and quotations by Heinhuis, all agreements entered into by Heinhuis and the negotiations preceding them. By any form of response you accept the applicability of the General Terms and Conditions of Heinhuis and you declare that you have taken note of these General Terms and Conditions. Our prices are export netto prices.