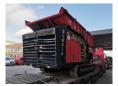

## **HAMMEL VB 450 DK DUO Radio Remote Fire damage!**

## **Beschreibung**

Schäden: keines

Hammel VB 450 DK Duo.

Year: 2015.

Hours: Circa 3000. Weight: 22.000 kg. CE Machine.

354 KW / 475 HP caterpillar engine.

Tippable Hopper.
Pads: 400 mm.
Radio Remote Control.