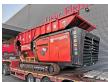

## **HAMMEL VB 450 DK DUO Radio Remote Fire damage!**

## **Beschreibung**

Schäden: keines

Hammel VB 450 DK Duo.

Year: 2015.

Hours: Circa 3000. Weight: 22.000 kg. CE Machine.

354 KW / 475 HP caterpillar engine.

Tippable Hopper.
Pads: 400 mm.
Radio Remote Control.

FIREDAMAGE IN ENGINE SPACE!!

ID NR: 349.

The General Terms and Conditions of Heinhuis are applicable to all adverts, offers and quotations by Heinhuis, all agreements entered into by Heinhuis and the negotiations preceding them. By any form of response you accept the applicability of the General Terms and Conditions of Heinhuis and you declare that you have taken note of these General Terms and Conditions. Our prices are export netto prices.