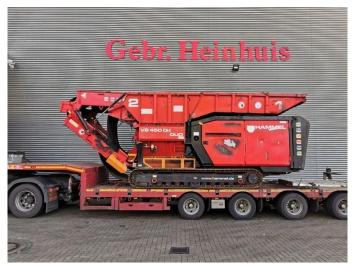

## **HAMMEL VB 450 DK DUO Radio Remote Fire damage!**

## **Beschreibung**

Schäden: keines

Hammel VB 450 DK Duo.

Year: 2015.

Hours: Circa 3000. Weight: 22.000 kg. CE Machine.

354 KW / 475 HP caterpillar engine.

Tippable Hopper.
Pads: 400 mm.
Radio Remote Control.

FIREDAMAGE IN ENGINE SPACE!!

ID NR: 349.

The General Terms and Conditions of Heinhuis are applicable to all adverts, offers and quotations by Heinhuis, all agreements entered into by Heinhuis and the negotiations preceding them. By any form of response you accept the applicability of the General Terms and Conditions of Heinhuis and you declare that you have taken note of these General Terms and Conditions. Our prices are export netto prices.