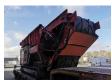

## **HAMMEL VB 450 DK DUO Radio Remote Fire damage!**

## **Beschreibung**

Schäden: keines

Hammel VB 450 DK Duo.

Year: 2015.

Hours: Circa 3000. Weight: 22.000 kg. CE Machine.

354 KW / 475 HP caterpillar engine.

Tippable Hopper.
Pads: 400 mm.
Radio Remote Control.