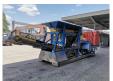

## Bräuer MOB Jaw Crusher Hooklift System Electric + Diesel!

## **Beschreibung**

Schäden: keines

Brauer MOB.

Year: 1997. Hours: 3902.

Weight: Circa 10.500 kg. Electric + Iveco Diesel engine. Jaw Crusher: 500x400 mm.

Hooklift system. Convenyor.

ID NR: 342.

The General Terms and Conditions of Heinhuis are applicable to all adverts, offers and quotations by Heinhuis, all agreements entered into by Heinhuis and the negotiations preceding them. By any form of response you accept the applicability of the General Terms and Conditions of Heinhuis and you declare that you have taken note of these General Terms and Conditions. Our prices are export netto prices.