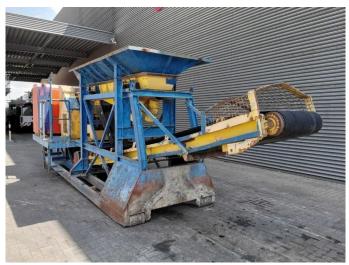

## Bräuer MOB Jaw Crusher Hooklift System Electric + Diesel!

## **Beschreibung**

Schäden: keines

Brauer MOB.

Year: 1997. Hours: 3902.

Weight: Circa 10.500 kg. Electric + Iveco Diesel engine. Jaw Crusher: 500x400 mm.

Hooklift system. Convenyor.

ID NR: 342.

The General Terms and Conditions of Heinhuis are applicable to all adverts, offers and quotations by Heinhuis, all agreements entered into by Heinhuis and the negotiations preceding them. By any form of response you accept the applicability of the General Terms and Conditions of Heinhuis and you declare that you have taken note of these General Terms and Conditions. Our prices are export netto prices.