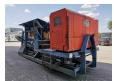

## Bräuer MOB Jaw Crusher Hooklift System Electric + Diesel!

## **Beschreibung**

Schäden: keines

Brauer MOB.

Year: 1997. Hours: 3902.

Weight: Circa 10.500 kg. Electric + Iveco Diesel engine. Jaw Crusher: 500x400 mm.

Hooklift system. Convenyor.

ID NR: 342.

The General Terms and Conditions of Heinhuis are applicable to all adverts, offers and quotations by Heinhuis, all agreements entered into by Heinhuis and the negotiations preceding them. By any form of response you accept the applicability of the General Terms and Conditions of Heinhuis and you declare that you have taken note of these General Terms and Conditions. Our prices are export netto prices.