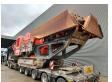

## Terex Finlay J-1170 Jaw Crusher 1100x700!

## **Beschreibung**

Schäden: keines

Terex Finlay J-1170.

Year: 2018. Hours: 3266. Weight: 49.880 kg. CE Machine. 2 way convenyor. Magnetbelt.

Remote control on cable.

Pads: 500 mm. Hydr. trichterwande.

UC: 80%. 1100x700 mm!