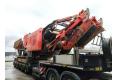

## Terex Finlay J-1170 Jaw Crusher 1100x700!

## **Beschreibung**

Schäden: keines

Terex Finlay J-1170.

Year: 2018. Hours: 3266. Weight: 49.880 kg. CE Machine. 2 way convenyor. Magnetbelt.

Remote control on cable.

Pads: 500 mm. Hydr. trichterwande.

UC: 80%. 1100x700 mm!