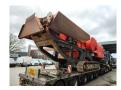

## Terex Finlay J-1170 Jaw Crusher 1100x700!

## **Beschreibung**

Schäden: keines

Terex Finlay J-1170.

Year: 2018. Hours: 3266. Weight: 49.880 kg. CE Machine. 2 way convenyor. Magnetbelt.

Remote control on cable.

Pads: 500 mm. Hydr. trichterwande.

UC: 80%. 1100x700 mm!