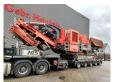

## Terex Finlay J-1170 Jaw Crusher 1100x700!

## **Beschreibung**

Schäden: keines

Terex Finlay J-1170.

Year: 2018. Hours: 3266. Weight: 49.880 kg. CE Machine. 2 way convenyor. Magnetbelt.

Remote control on cable.

Pads: 500 mm. Hydr. trichterwande.

UC: 80%. 1100x700 mm!