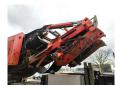

## Terex Finlay J-1170 Jaw Crusher 1100x700!

## **Beschreibung**

Schäden: keines

Terex Finlay J-1170.

Year: 2018. Hours: 3266. Weight: 49.880 kg. CE Machine. 2 way convenyor. Magnetbelt.

Remote control on cable.

Pads: 500 mm. Hydr. trichterwande.

UC: 80%. 1100x700 mm!