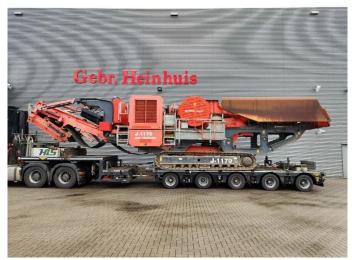

## Terex Finlay J-1170 Jaw Crusher 1100x700!

## **Beschreibung**

Schäden: keines

Terex Finlay J-1170.

Year: 2018. Hours: 3266. Weight: 49.880 kg. CE Machine. 2 way convenyor. Magnetbelt.

Remote control on cable.

Pads: 500 mm. Hydr. trichterwande.

UC: 80%. 1100x700 mm!