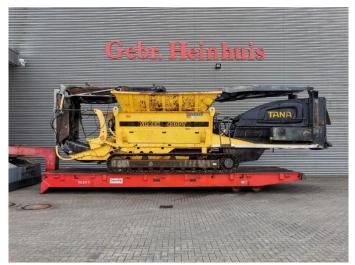

## Tana Shark 440 DT

## **Beschreibung**

Schäden: keines

Tana Shark 440 DT.

Year: 2014. Hours: 6871. Weight: 28.362 kg. CE Machine.

399 KW Cummins ISX 15 engine.

3 way Convenyor. Pads: 500 mm. UC: 70%.

Without Radio Remote!

ID NR: 259.