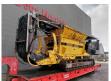

## Tana Shark 440 DT

## **Beschreibung**

Schäden: keines

Tana Shark 440 DT.

Year: 2014. Hours: 6871. Weight: 28.362 kg. CE Machine.

399 KW Cummins ISX 15 engine.

3 way Convenyor. Pads: 500 mm. UC: 70%.

Without Radio Remote!

ID NR: 259.