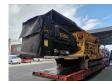

## Tana Shark 440 DT

## **Beschreibung**

Schäden: keines

Tana Shark 440 DT.

Year: 2014. Hours: 6871. Weight: 28.362 kg. CE Machine.

399 KW Cummins ISX 15 engine.

3 way Convenyor. Pads: 500 mm. UC: 70%.

Without Radio Remote!

ID NR: 259.