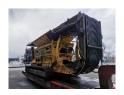

## **Beschreibung**

Schäden: keines

Tana Shark 440 DT.

Year: 2014. Hours: 6871. Weight: 28.362 kg. CE Machine.

399 KW Cummins ISX 15 engine.

3 way Convenyor. Pads: 500 mm. UC: 70%.

Without Radio Remote!

ID NR: 259.