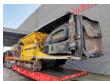

## Tana Shark 440 DT

## **Beschreibung**

Schäden: keines

Tana Shark 440 DT.

Year: 2014. Hours: 6871. Weight: 28.362 kg. CE Machine.

399 KW Cummins ISX 15 engine.

3 way Convenyor. Pads: 500 mm. UC: 70%.

Without Radio Remote!

ID NR: 259.