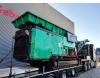

## Haas HDWV 700x2000

#### Beschreibung

Schäden: keines

Haas HDWV 700x2000.

Year: 2013. Hours: 11.001. CE Machine. Central greasing system. Magnetbelt. Tippable hopper. 2 way convenyor. Radio Remote Control. UC: 80%.

ID NR: 395.