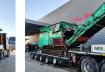

## Haas HDWV 700x2000

#### Beschreibung

Schäden: keines

Haas HDWV 700x2000.

Year: 2013. Hours: 11.001. CE Machine. Central greasing system. Magnetbelt. Tippable hopper. 2 way convenyor. Radio Remote Control. UC: 80%.

ID NR: 395.