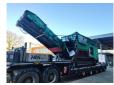

## Haas HDWV 700x2000

#### Beschreibung

Schäden: keines

Haas HDWV 700x2000.

Year: 2013. Hours: 11.001. CE Machine. Central greasing system. Magnetbelt. Tippable hopper. 2 way convenyor. Radio Remote Control. UC: 80%.

ID NR: 395.