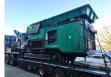

## Haas HDWV 700x2000

#### Beschreibung

Schäden: keines

Haas HDWV 700x2000.

Year: 2013. Hours: 11.001. CE Machine. Central greasing system. Magnetbelt. Tippable hopper. 2 way convenyor. Radio Remote Control. UC: 80%.

ID NR: 395.