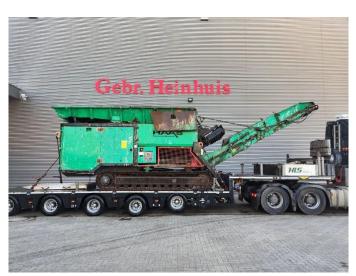

## Haas HDWV 700x2000

#### Beschreibung

Schäden: keines

Haas HDWV 700x2000.

Year: 2013. Hours: 11.001. CE Machine. Central greasing system. Magnetbelt. Tippable hopper. 2 way convenyor. Radio Remote Control. UC: 80%.

ID NR: 395.