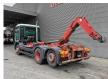

Retarder / Intarder.

Radio CD. Airconditioning.

Electrical operated windows and mirrors.

Wheelbase: 1-2: 4150 mm. 1-3: 5500 mm. Analog tacho. Fridge.

On the back airsuspension.

3th axle liftaxle.

Rockinger trailer coupling. Tyres: 315/80R22,5 70%. Multilift 20 tons hooklift.

Year: 2003. Capacity: 20.000 kg.

ID NR: 103.

The General Terms and Conditions of Heinhuis are applicable to all adverts, offers and quotations by Heinhuis, all agreements entered into by Heinhuis and the negotiations preceding them. By any form of response you accept the applicability of the General Terms and Conditions of Heinhuis and you declare that you have taken note of these General Terms and Conditions. Our prices are export netto prices.