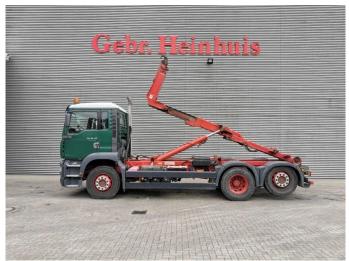

## MAN 6x2 Multilift 20 Tons Hooklift!

## **Beschreibung**

Schäden: keines

MAN TGA 26.440 6x2.

Year: 2006.

Milage: 395.099 km. Manual gearbox 8 gears. Weight: 11.375 kg. Max weight: 26.000 kg.

Axle load: 1: 8000 kg. 2: 11.500 kg. 3: 7500 kg. Euro 3.

Retarder / Intarder.

Radio CD. Airconditioning.

Electrical operated windows and mirrors.

Wheelbase: 1-2: 4150 mm. 1-3: 5500 mm. Analog tacho. Fridge.

On the back airsuspension.

3th axle liftaxle.

Rockinger trailer coupling. Tyres: 315/80R22,5 70%. Multilift 20 tons hooklift.