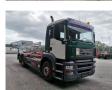

## MAN 6x2 Multilift 20 Tons Hooklift!

## **Beschreibung**

Schäden: keines

MAN TGA 26.440 6x2.

Year: 2006.

Milage: 395.099 km. Manual gearbox 8 gears. Weight: 11.375 kg. Max weight: 26.000 kg.

Axle load: 1: 8000 kg. 2: 11.500 kg. 3: 7500 kg. Euro 3.

Retarder / Intarder.

Radio CD. Airconditioning.

Electrical operated windows and mirrors.

Wheelbase: 1-2: 4150 mm. 1-3: 5500 mm. Analog tacho. Fridge.

On the back airsuspension.

3th axle liftaxle.

Rockinger trailer coupling. Tyres: 315/80R22,5 70%. Multilift 20 tons hooklift.