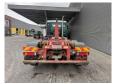

Retarder / Intarder.

Radio CD. Airconditioning.

Electrical operated windows and mirrors.

Wheelbase: 1-2: 4150 mm. 1-3: 5500 mm. Analog tacho. Fridge.

On the back airsuspension.

3th axle liftaxle.

Rockinger trailer coupling. Tyres: 315/80R22,5 70%. Multilift 20 tons hooklift.

Year: 2003. Capacity: 20.000 kg.

ID NR: 103.

The General Terms and Conditions of Heinhuis are applicable to all adverts, offers and quotations by Heinhuis, all agreements entered into by Heinhuis and the negotiations preceding them. By any form of response you accept the applicability of the General Terms and Conditions of Heinhuis and you declare that you have taken note of these General Terms and Conditions. Our prices are export netto prices.