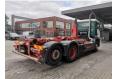

## MAN 6x2 Multilift 20 Tons Hooklift!

## **Beschreibung**

Schäden: keines

MAN TGA 26.440 6x2.

Year: 2006.

Milage: 395.099 km. Manual gearbox 8 gears. Weight: 11.375 kg. Max weight: 26.000 kg.

Axle load: 1: 8000 kg. 2: 11.500 kg. 3: 7500 kg. Euro 3.

Retarder / Intarder.

Radio CD. Airconditioning.

Electrical operated windows and mirrors.

Wheelbase: 1-2: 4150 mm. 1-3: 5500 mm. Analog tacho. Fridge.

On the back airsuspension.

3th axle liftaxle.

Rockinger trailer coupling. Tyres: 315/80R22,5 70%. Multilift 20 tons hooklift.