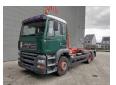

## **Beschreibung**

Schäden: keines

MAN TGA 26.440 6x2.

Year: 2006.

Milage: 395.099 km. Manual gearbox 8 gears. Weight: 11.375 kg. Max weight: 26.000 kg.

Axle load: 1: 8000 kg. 2: 11.500 kg. 3: 7500 kg. Euro 3.

Retarder / Intarder.

Radio CD. Airconditioning.

Electrical operated windows and mirrors.

Wheelbase: 1-2: 4150 mm. 1-3: 5500 mm. Analog tacho. Fridge.

On the back airsuspension.

3th axle liftaxle.

Rockinger trailer coupling. Tyres: 315/80R22,5 70%. Multilift 20 tons hooklift.