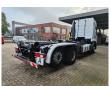

Rockinger trailer coupling.

EEV Euro 5.

Tyres: 315/80R22,5 40-80%.

Meiller RK 20.65. Year: 2012. Capacity: 20 ton. Lenght: 6500 mm.

2 Pieces available!

German Truck!

ID NR: 264.

The General Terms and Conditions of Heinhuis are applicable to all adverts, offers and quotations by Heinhuis, all agreements entered into by Heinhuis and the negotiations preceding them. By any form of response you accept the applicability of the General Terms and Conditions of Heinhuis and you declare that you have taken note of these General Terms and Conditions. Our prices are export netto prices.