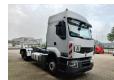

## **Beschreibung**

Schäden: keines

Renault Premium Lander 460 DXI 6x2.

Year: 2012.

Milage: 529.680 km.

Automatic.

Weight: 11.620 kg. Max weight: 26.000 kg.

Axle load: 1: 8000 kg. 2: 11.500 kg. 3: 7500 kg. Engine brake. Airconditioning.

Camera. Radio CD. Nightheater. Wheelbase: 1-2: 4750 mm.

1-3: 6100 mm.

Electrical operated windows and mirrors.

Sleeper cabin 1 bed. Cruise Control.

Digital tacho.

On the back airsuspension.

3th axle liftaxle.