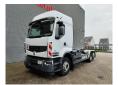

## **Renault** DXI EEV Euro 5 Lander 6x2 Meiller 20 Tons Hooklift 2 Pieces!

## **Beschreibung**

Schäden: keines

Renault Premium Lander 460 DXI 6x2.

Year: 2012.

Milage: 529.680 km.

Automatic.

Weight: 11.620 kg. Max weight: 26.000 kg.

Axle load: 1: 8000 kg. 2: 11.500 kg. 3: 7500 kg. Engine brake. Airconditioning.

Camera. Radio CD. Nightheater. Wheelbase: 1-2: 4750 mm.

1-3: 6100 mm.

Electrical operated windows and mirrors.

Sleeper cabin 1 bed. Cruise Control.

Digital tacho.

On the back airsuspension.

3th axle liftaxle.

Rockinger trailer coupling.

EEV Euro 5.

Tyres: 315/80R22,5 40-80%.

Meiller RK 20.65. Year: 2012. Capacity: 20 ton. Lenght: 6500 mm.

2 Pieces available!

German Truck!

ID NR: 264.

The General Terms and Conditions of Heinhuis are applicable to all adverts, offers and quotations by Heinhuis, all agreements entered into by Heinhuis and the negotiations preceding them. By any form of response you accept the applicability of the General Terms and Conditions of Heinhuis and you declare that you have taken note of these General Terms and Conditions. Our prices are export netto prices.