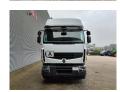

## **Beschreibung**

Schäden: keines

Renault Premium Lander 460 DXI 6x2.

Year: 2012.

Milage: 529.680 km.

Automatic.

Weight: 11.620 kg. Max weight: 26.000 kg.

Axle load: 1: 8000 kg. 2: 11.500 kg. 3: 7500 kg. Engine brake. Airconditioning.

Camera. Radio CD. Nightheater. Wheelbase: 1-2: 4750 mm.

1-3: 6100 mm.

Electrical operated windows and mirrors.

Sleeper cabin 1 bed. Cruise Control.

Digital tacho.

On the back airsuspension.

3th axle liftaxle.