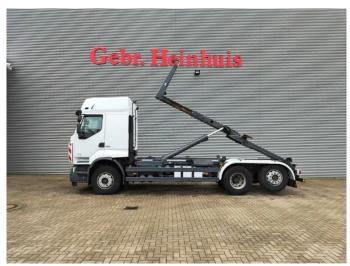

## **Renault** DXI EEV Euro 5 Lander 6x2 Meiller 20 Tons Hooklift 2 Pieces!

## **Beschreibung**

Schäden: keines

Renault Premium Lander 460 DXI 6x2.

Year: 2012.

Milage: 529.680 km.

Automatic.

Weight: 11.620 kg. Max weight: 26.000 kg.

Axle load: 1: 8000 kg. 2: 11.500 kg. 3: 7500 kg. Engine brake. Airconditioning.

Camera. Radio CD. Nightheater. Wheelbase: 1-2: 4750 mm.

1-3: 6100 mm.

Electrical operated windows and mirrors.

Sleeper cabin 1 bed. Cruise Control.

Digital tacho.

On the back airsuspension.

3th axle liftaxle.

Rockinger trailer coupling.

EEV Euro 5.

Tyres: 315/80R22,5 40-80%.

Meiller RK 20.65. Year: 2012. Capacity: 20 ton. Lenght: 6500 mm.

2 Pieces available!

German Truck!

ID NR: 264.

The General Terms and Conditions of Heinhuis are applicable to all adverts, offers and quotations by Heinhuis, all agreements entered into by Heinhuis and the negotiations preceding them. By any form of response you accept the applicability of the General Terms and Conditions of Heinhuis and you declare that you have taken note of these General Terms and Conditions. Our prices are export netto prices.