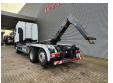

## **Renault** DXI EEV Euro 5 Lander 6x2 Meiller 20 Tons Hooklift 2 Pieces!

## **Beschreibung**

Schäden: keines

Renault Premium Lander 460 DXI 6x2.

Year: 2012.

Milage: 529.680 km.

Automatic.

Weight: 11.620 kg. Max weight: 26.000 kg.

Axle load: 1: 8000 kg. 2: 11.500 kg. 3: 7500 kg. Engine brake. Airconditioning.

Camera. Radio CD. Nightheater. Wheelbase: 1-2: 4750 mm.

1-3: 6100 mm.

Electrical operated windows and mirrors.

Sleeper cabin 1 bed. Cruise Control.

Digital tacho.

On the back airsuspension.

3th axle liftaxle.

Rockinger trailer coupling.

EEV Euro 5.

Tyres: 315/80R22,5 40-80%.

Meiller RK 20.65. Year: 2012. Capacity: 20 ton. Lenght: 6500 mm.

2 Pieces available!

German Truck!

ID NR: 264.

The General Terms and Conditions of Heinhuis are applicable to all adverts, offers and quotations by Heinhuis, all agreements entered into by Heinhuis and the negotiations preceding them. By any form of response you accept the applicability of the General Terms and Conditions of Heinhuis and you declare that you have taken note of these General Terms and Conditions. Our prices are export netto prices.