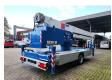

## Klaas K21/30 TSR 247 Hours Topcondition!

## **Beschreibung**

Schäden: keines

Klaas K21/30 TSR.

Year: 2017. Hours: 247. Weight: 3500 kg. CE Machine.

Max lateral force: 400 N. Max wind speed: 12,5 m/s.

230 V / 50 Hz.

Max permitted tilt: 0 degree.

Diesel.

4 point outriggers.

Moover.

Max height: 30 meter. Max outreach: 21 meter. 3.5 tons Alko axle. Radio Remote Control. Tyres: 215/75R17,5 90%.

Like New!

ID NR: 267.

The General Terms and Conditions of Heinhuis are applicable to all adverts, offers and quotations by Heinhuis, all agreements entered into by Heinhuis and the negotiations preceding them. By any form of response you accept the applicability of the General Terms and Conditions of Heinhuis and you declare that you have taken note of these General Terms and Conditions. Our prices are export netto prices.