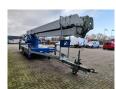

## Klaas K21/30 TSR 247 Hours Topcondition!

## **Beschreibung**

Schäden: keines

Klaas K21/30 TSR.

Year: 2017. Hours: 247. Weight: 3500 kg. CE Machine.

Max lateral force: 400 N. Max wind speed: 12,5 m/s.

230 V / 50 Hz.

Max permitted tilt: 0 degree.

Diesel.

4 point outriggers.

Moover.

Max height: 30 meter. Max outreach: 21 meter. 3.5 tons Alko axle. Radio Remote Control. Tyres: 215/75R17,5 90%.

Like New!

ID NR: 267.

The General Terms and Conditions of Heinhuis are applicable to all adverts, offers and quotations by Heinhuis, all agreements entered into by Heinhuis and the negotiations preceding them. By any form of response you accept the applicability of the General Terms and Conditions of Heinhuis and you declare that you have taken note of these General Terms and Conditions. Our prices are export netto prices.