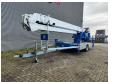

## Klaas K21/30 TSR 247 Hours Topcondition!

## **Beschreibung**

Schäden: keines

Klaas K21/30 TSR.

Year: 2017. Hours: 247. Weight: 3500 kg. CE Machine.

Max lateral force: 400 N. Max wind speed: 12,5 m/s.

230 V / 50 Hz.

Max permitted tilt: 0 degree.

Diesel.

4 point outriggers.

Moover.

Max height: 30 meter. Max outreach: 21 meter. 3.5 tons Alko axle. Radio Remote Control. Tyres: 215/75R17,5 90%.

Like New!

ID NR: 267.

The General Terms and Conditions of Heinhuis are applicable to all adverts, offers and quotations by Heinhuis, all agreements entered into by Heinhuis and the negotiations preceding them. By any form of response you accept the applicability of the General Terms and Conditions of Heinhuis and you declare that you have taken note of these General Terms and Conditions. Our prices are export netto prices.