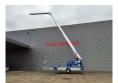

## Klaas K21/30 TSR 247 Hours Topcondition!

## **Beschreibung**

Schäden: keines

Klaas K21/30 TSR.

Year: 2017. Hours: 247. Weight: 3500 kg. CE Machine.

Max lateral force: 400 N. Max wind speed: 12,5 m/s.

230 V / 50 Hz.

Max permitted tilt: 0 degree.

Diesel.

4 point outriggers.

Moover.

Max height: 30 meter. Max outreach: 21 meter. 3.5 tons Alko axle. Radio Remote Control. Tyres: 215/75R17,5 90%.

Like New!

ID NR: 267.

The General Terms and Conditions of Heinhuis are applicable to all adverts, offers and quotations by Heinhuis, all agreements entered into by Heinhuis and the negotiations preceding them. By any form of response you accept the applicability of the General Terms and Conditions of Heinhuis and you declare that you have taken note of these General Terms and Conditions. Our prices are export netto prices.