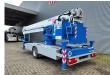

## Klaas K21/30 TSR 247 Hours Topcondition!

## **Beschreibung**

Schäden: keines

Klaas K21/30 TSR.

Year: 2017. Hours: 247. Weight: 3500 kg. CE Machine.

Max lateral force: 400 N. Max wind speed: 12,5 m/s.

230 V / 50 Hz.

Max permitted tilt: 0 degree.

Diesel.

4 point outriggers.

Moover.

Max height: 30 meter. Max outreach: 21 meter. 3.5 tons Alko axle. Radio Remote Control. Tyres: 215/75R17,5 90%.

Like New!

ID NR: 267.

The General Terms and Conditions of Heinhuis are applicable to all adverts, offers and quotations by Heinhuis, all agreements entered into by Heinhuis and the negotiations preceding them. By any form of response you accept the applicability of the General Terms and Conditions of Heinhuis and you declare that you have taken note of these General Terms and Conditions. Our prices are export netto prices.