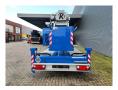

## Klaas K21/30 TSR 247 Hours Topcondition!

## **Beschreibung**

Schäden: keines

Klaas K21/30 TSR.

Year: 2017. Hours: 247. Weight: 3500 kg. CE Machine.

Max lateral force: 400 N. Max wind speed: 12,5 m/s.

230 V / 50 Hz.

Max permitted tilt: 0 degree.

Diesel.

4 point outriggers.

Moover.

Max height: 30 meter. Max outreach: 21 meter. 3.5 tons Alko axle. Radio Remote Control. Tyres: 215/75R17,5 90%.

Like New!

ID NR: 267.

The General Terms and Conditions of Heinhuis are applicable to all adverts, offers and quotations by Heinhuis, all agreements entered into by Heinhuis and the negotiations preceding them. By any form of response you accept the applicability of the General Terms and Conditions of Heinhuis and you declare that you have taken note of these General Terms and Conditions. Our prices are export netto prices.