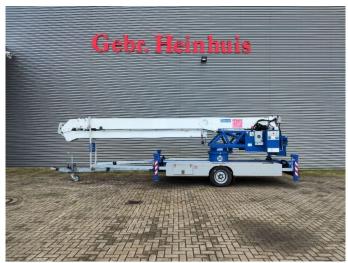

## Klaas K21/30 TSR 247 Hours Topcondition!

## **Beschreibung**

Schäden: keines

Klaas K21/30 TSR.

Year: 2017. Hours: 247. Weight: 3500 kg. CE Machine.

Max lateral force: 400 N. Max wind speed: 12,5 m/s.

230 V / 50 Hz.

Max permitted tilt: 0 degree.

Diesel.

4 point outriggers.

Moover.

Max height: 30 meter. Max outreach: 21 meter. 3.5 tons Alko axle. Radio Remote Control. Tyres: 215/75R17,5 90%.

Like New!

ID NR: 267.

The General Terms and Conditions of Heinhuis are applicable to all adverts, offers and quotations by Heinhuis, all agreements entered into by Heinhuis and the negotiations preceding them. By any form of response you accept the applicability of the General Terms and Conditions of Heinhuis and you declare that you have taken note of these General Terms and Conditions. Our prices are export netto prices.