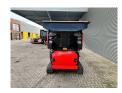

## Red Rhino 5000 Plus

## **Beschreibung**

Schäden: keines

Red Rhino 5000 Plus.

Year: 2019. Hours: 1486. Weight: 3050 kg. CE Machine.

Radio Remote Control.

500x250 mm.

Average Product size from 20 mm to 100 mm.

Kubota 25 HP 4 cilinder engine.