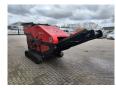

## Red Rhino 5000 Plus

## **Beschreibung**

Schäden: keines

Red Rhino 5000 Plus.

Year: 2019. Hours: 1486. Weight: 3050 kg. CE Machine.

Radio Remote Control.

500x250 mm.

Average Product size from 20 mm to 100 mm.

Kubota 25 HP 4 cilinder engine.