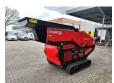

## Red Rhino 5000 Plus

## **Beschreibung**

Schäden: keines

Red Rhino 5000 Plus.

Year: 2019. Hours: 1486. Weight: 3050 kg. CE Machine.

Radio Remote Control.

500x250 mm.

Average Product size from 20 mm to 100 mm.

Kubota 25 HP 4 cilinder engine.