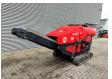

## Red Rhino 5000 Plus

## **Beschreibung**

Schäden: keines

Red Rhino 5000 Plus.

Year: 2019. Hours: 1486. Weight: 3050 kg. CE Machine.

Radio Remote Control.

500x250 mm.

Average Product size from 20 mm to 100 mm.

Kubota 25 HP 4 cilinder engine.