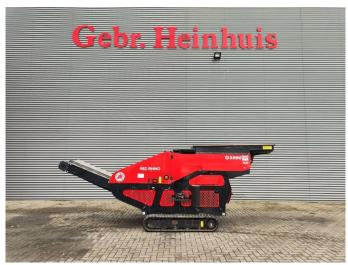

## Red Rhino 5000 Plus

## **Beschreibung**

Schäden: keines

Red Rhino 5000 Plus.

Year: 2019. Hours: 1486. Weight: 3050 kg. CE Machine.

Radio Remote Control.

500x250 mm.

Average Product size from 20 mm to 100 mm.

Kubota 25 HP 4 cilinder engine.