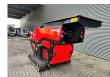

## Red Rhino 5000 Plus

## **Beschreibung**

Schäden: keines

Red Rhino 5000 Plus.

Year: 2019. Hours: 1486. Weight: 3050 kg. CE Machine.

Radio Remote Control.

500x250 mm.

Average Product size from 20 mm to 100 mm.

Kubota 25 HP 4 cilinder engine.