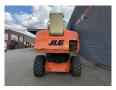

## **JLG** 1350 SJP 43.30 Meter!

## **Beschreibung**

Schäden: keines

JLG 1350 SJP.

Year: 2007. Hours: 6509. Weight: 20.210 kg. CE Machine.

Max capacity basket: 230 kg / 2 persons + 70 kg.

Max wind speed: 12,5 m/s. Max lateral force: 400 N. Max permitted tilt: 5 degree.

4x4x4. Widened UC.

Deutz BF4M 2011 engine.

65 KW / 87 HP. Rotated basket. Rotated Jip.

Max working height: 43.15 meter. Max outreach: 24.38 meter.

Tyres: 445/50D710.

ID NR: 284.

The General Terms and Conditions of Heinhuis are applicable to all adverts, offers and quotations by Heinhuis, all agreements entered into by Heinhuis and the negotiations preceding them. By any form of response you accept the applicability of the General Terms and Conditions of Heinhuis and you declare that you have taken note of these General Terms and Conditions. Our prices are export netto prices.