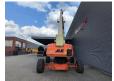

## **JLG** 1350 SJP 43.30 Meter!

## **Beschreibung**

Schäden: keines

JLG 1350 SJP.

Year: 2007. Hours: 6509. Weight: 20.210 kg. CE Machine.

Max capacity basket: 230 kg / 2 persons + 70 kg.

Max wind speed: 12,5 m/s. Max lateral force: 400 N. Max permitted tilt: 5 degree.

4x4x4. Widened UC.

Deutz BF4M 2011 engine.

65 KW / 87 HP. Rotated basket. Rotated Jip.

Max working height: 43.15 meter. Max outreach: 24.38 meter.

Tyres: 445/50D710.

ID NR: 284.

The General Terms and Conditions of Heinhuis are applicable to all adverts, offers and quotations by Heinhuis, all agreements entered into by Heinhuis and the negotiations preceding them. By any form of response you accept the applicability of the General Terms and Conditions of Heinhuis and you declare that you have taken note of these General Terms and Conditions. Our prices are export netto prices.