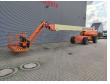

## **JLG** 1350 SJP 43.30 Meter!

## **Beschreibung**

Schäden: keines

JLG 1350 SJP.

Year: 2007. Hours: 6509. Weight: 20.210 kg. CE Machine.

Max capacity basket: 230 kg / 2 persons + 70 kg.

Max wind speed: 12,5 m/s. Max lateral force: 400 N. Max permitted tilt: 5 degree.

4x4x4. Widened UC.

Deutz BF4M 2011 engine.

65 KW / 87 HP. Rotated basket. Rotated Jip.

Max working height: 43.15 meter. Max outreach: 24.38 meter.

Tyres: 445/50D710.

ID NR: 284.

The General Terms and Conditions of Heinhuis are applicable to all adverts, offers and quotations by Heinhuis, all agreements entered into by Heinhuis and the negotiations preceding them. By any form of response you accept the applicability of the General Terms and Conditions of Heinhuis and you declare that you have taken note of these General Terms and Conditions. Our prices are export netto prices.