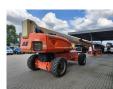

## **JLG** 1350 SJP 43.30 Meter!

## **Beschreibung**

Schäden: keines

JLG 1350 SJP.

Year: 2007. Hours: 6509. Weight: 20.210 kg. CE Machine.

Max capacity basket: 230 kg / 2 persons + 70 kg.

Max wind speed: 12,5 m/s. Max lateral force: 400 N. Max permitted tilt: 5 degree.

4x4x4. Widened UC.

Deutz BF4M 2011 engine.

65 KW / 87 HP. Rotated basket. Rotated Jip.

Max working height: 43.15 meter. Max outreach: 24.38 meter.

Tyres: 445/50D710.

ID NR: 284.

The General Terms and Conditions of Heinhuis are applicable to all adverts, offers and quotations by Heinhuis, all agreements entered into by Heinhuis and the negotiations preceding them. By any form of response you accept the applicability of the General Terms and Conditions of Heinhuis and you declare that you have taken note of these General Terms and Conditions. Our prices are export netto prices.