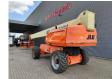

## **JLG** 1350 SJP 43.30 Meter!

## **Beschreibung**

Schäden: keines

JLG 1350 SJP.

Year: 2007. Hours: 6509. Weight: 20.210 kg. CE Machine.

Max capacity basket: 230 kg / 2 persons + 70 kg.

Max wind speed: 12,5 m/s. Max lateral force: 400 N. Max permitted tilt: 5 degree.

4x4x4. Widened UC.

Deutz BF4M 2011 engine.

65 KW / 87 HP. Rotated basket. Rotated Jip.

Max working height: 43.15 meter. Max outreach: 24.38 meter.

Tyres: 445/50D710.

ID NR: 284.

The General Terms and Conditions of Heinhuis are applicable to all adverts, offers and quotations by Heinhuis, all agreements entered into by Heinhuis and the negotiations preceding them. By any form of response you accept the applicability of the General Terms and Conditions of Heinhuis and you declare that you have taken note of these General Terms and Conditions. Our prices are export netto prices.