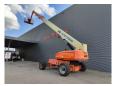

## **JLG** 1350 SJP 43.30 Meter!

## **Beschreibung**

Schäden: keines

JLG 1350 SJP.

Year: 2007. Hours: 6509. Weight: 20.210 kg. CE Machine.

Max capacity basket: 230 kg / 2 persons + 70 kg.

Max wind speed: 12,5 m/s. Max lateral force: 400 N. Max permitted tilt: 5 degree.

4x4x4. Widened UC.

Deutz BF4M 2011 engine.

65 KW / 87 HP. Rotated basket. Rotated Jip.

Max working height: 43.15 meter. Max outreach: 24.38 meter.

Tyres: 445/50D710.

ID NR: 284.

The General Terms and Conditions of Heinhuis are applicable to all adverts, offers and quotations by Heinhuis, all agreements entered into by Heinhuis and the negotiations preceding them. By any form of response you accept the applicability of the General Terms and Conditions of Heinhuis and you declare that you have taken note of these General Terms and Conditions. Our prices are export netto prices.