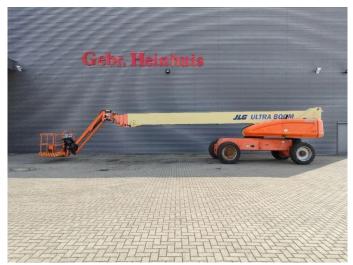

## **JLG** 1350 SJP 43.30 Meter!

## **Beschreibung**

Schäden: keines

JLG 1350 SJP.

Year: 2007. Hours: 6509. Weight: 20.210 kg. CE Machine.

Max capacity basket: 230 kg / 2 persons + 70 kg.

Max wind speed: 12,5 m/s. Max lateral force: 400 N. Max permitted tilt: 5 degree.

4x4x4. Widened UC.

Deutz BF4M 2011 engine.

65 KW / 87 HP. Rotated basket. Rotated Jip.

Max working height: 43.15 meter. Max outreach: 24.38 meter.

Tyres: 445/50D710.

ID NR: 284.

The General Terms and Conditions of Heinhuis are applicable to all adverts, offers and quotations by Heinhuis, all agreements entered into by Heinhuis and the negotiations preceding them. By any form of response you accept the applicability of the General Terms and Conditions of Heinhuis and you declare that you have taken note of these General Terms and Conditions. Our prices are export netto prices.