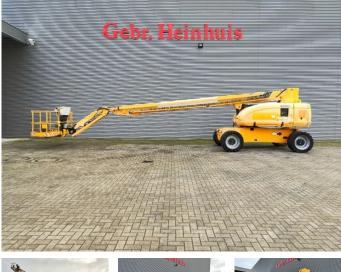

## JLG 860 SJ

#### Beschreibung

Schäden: keines

JLG 860 SJ.

Year: 2008. Hours: 4250. Weight: 16.965 kg. CE Machine. Max wind speed: 12,5 m/s. Max capacity basket: 230 kg / 2 persons + 70 kg. Max lateral force: 400 N. Max permitted tilt: 4 degree. Deutz 2011 engine. Rotated basket. Electrical function in basket. Max working height: 28.1 meter. Max outreach: 22.86 meter. Tyres: 18-625 NHS 80%.