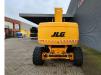

## JLG 860 SJ

#### Beschreibung

Schäden: keines

JLG 860 SJ.

Year: 2008. Hours: 4250. Weight: 16.965 kg. CE Machine. Max wind speed: 12,5 m/s. Max capacity basket: 230 kg / 2 persons + 70 kg. Max lateral force: 400 N. Max permitted tilt: 4 degree. Deutz 2011 engine. Rotated basket. Electrical function in basket. Max working height: 28.1 meter. Max outreach: 22.86 meter. Tyres: 18-625 NHS 80%.