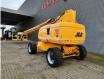

## JLG 860 SJ

#### Beschreibung

Schäden: keines

JLG 860 SJ.

Year: 2008. Hours: 4250. Weight: 16.965 kg. CE Machine. Max wind speed: 12,5 m/s. Max capacity basket: 230 kg / 2 persons + 70 kg. Max lateral force: 400 N. Max permitted tilt: 4 degree. Deutz 2011 engine. Rotated basket. Electrical function in basket. Max working height: 28.1 meter. Max outreach: 22.86 meter. Tyres: 18-625 NHS 80%.