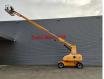

## JLG 860 SJ

#### Beschreibung

Schäden: keines

JLG 860 SJ.

Year: 2008. Hours: 4250. Weight: 16.965 kg. CE Machine. Max wind speed: 12,5 m/s. Max capacity basket: 230 kg / 2 persons + 70 kg. Max lateral force: 400 N. Max permitted tilt: 4 degree. Deutz 2011 engine. Rotated basket. Electrical function in basket. Max working height: 28.1 meter. Max outreach: 22.86 meter. Tyres: 18-625 NHS 80%.