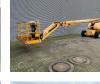

## JLG 860 SJ

#### Beschreibung

Schäden: keines

JLG 860 SJ.

Year: 2008. Hours: 4250. Weight: 16.965 kg. CE Machine. Max wind speed: 12,5 m/s. Max capacity basket: 230 kg / 2 persons + 70 kg. Max lateral force: 400 N. Max permitted tilt: 4 degree. Deutz 2011 engine. Rotated basket. Electrical function in basket. Max working height: 28.1 meter. Max outreach: 22.86 meter. Tyres: 18-625 NHS 80%.