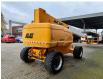

## JLG 860 SJ

#### Beschreibung

Schäden: keines

JLG 860 SJ.

Year: 2008. Hours: 4250. Weight: 16.965 kg. CE Machine. Max wind speed: 12,5 m/s. Max capacity basket: 230 kg / 2 persons + 70 kg. Max lateral force: 400 N. Max permitted tilt: 4 degree. Deutz 2011 engine. Rotated basket. Electrical function in basket. Max working height: 28.1 meter. Max outreach: 22.86 meter. Tyres: 18-625 NHS 80%.