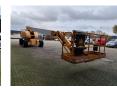

## JLG 860 SJ

#### Beschreibung

Schäden: keines

JLG 860 SJ.

Year: 2008. Hours: 4250. Weight: 16.965 kg. CE Machine. Max wind speed: 12,5 m/s. Max capacity basket: 230 kg / 2 persons + 70 kg. Max lateral force: 400 N. Max permitted tilt: 4 degree. Deutz 2011 engine. Rotated basket. Electrical function in basket. Max working height: 28.1 meter. Max outreach: 22.86 meter. Tyres: 18-625 NHS 80%.