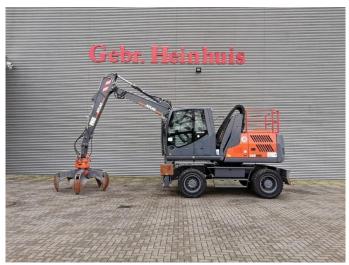

## Atlas 160 MH Topcondition German Machine!

## **Beschreibung**

Schäden: keines

Atlas 160 MH.

Year: 2017. Hours: 5657. Weight: 17.500 kg. CE machine.

Deutz TCD 4.1 L4 engine.

80 KW.

3th and 4th hydr. function. 2 point hydr. outriggers.

Blade / Schild. Hydr. elavating cabin.

Airconditioning. Camera.

Atemschutzanlage. Central greasing system.

Polyp: Atlas E322 - 350 Liter - 5 teeth.

Tyres: 10.00-20/7.5 80%. Compact boom: 4800 mm. Loading stick: 2500 mm.

German Machine!

ID NR: 71.