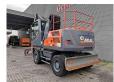

## Atlas 160 MH Topcondition German Machine!

## **Beschreibung**

Schäden: keines

Atlas 160 MH.

Year: 2017. Hours: 5657. Weight: 17.500 kg. CE machine.

Deutz TCD 4.1 L4 engine.

80 KW.

3th and 4th hydr. function. 2 point hydr. outriggers.

Blade / Schild. Hydr. elavating cabin.

Airconditioning. Camera.

Atemschutzanlage. Central greasing system.

Polyp: Atlas E322 - 350 Liter - 5 teeth.

Tyres: 10.00-20/7.5 80%. Compact boom: 4800 mm. Loading stick: 2500 mm.

German Machine!

ID NR: 71.