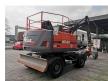

## Atlas 160 MH Topcondition German Machine!

## **Beschreibung**

Schäden: keines

Atlas 160 MH.

Year: 2017. Hours: 5657. Weight: 17.500 kg. CE machine.

Deutz TCD 4.1 L4 engine.

80 KW.

3th and 4th hydr. function. 2 point hydr. outriggers.

Blade / Schild. Hydr. elavating cabin.

Airconditioning. Camera.

Atemschutzanlage. Central greasing system.

Polyp: Atlas E322 - 350 Liter - 5 teeth.

Tyres: 10.00-20/7.5 80%. Compact boom: 4800 mm. Loading stick: 2500 mm.

German Machine!

ID NR: 71.