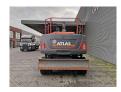

## Atlas 160 MH Topcondition German Machine!

## **Beschreibung**

Schäden: keines

Atlas 160 MH.

Year: 2017. Hours: 5657. Weight: 17.500 kg. CE machine.

Deutz TCD 4.1 L4 engine.

80 KW.

3th and 4th hydr. function. 2 point hydr. outriggers.

Blade / Schild. Hydr. elavating cabin.

Airconditioning. Camera.

Atemschutzanlage. Central greasing system.

Polyp: Atlas E322 - 350 Liter - 5 teeth.

Tyres: 10.00-20/7.5 80%. Compact boom: 4800 mm. Loading stick: 2500 mm.

German Machine!

ID NR: 71.