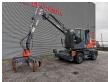

## Atlas 160 MH Topcondition German Machine!

## **Beschreibung**

Schäden: keines

Atlas 160 MH.

Year: 2017. Hours: 5657. Weight: 17.500 kg. CE machine.

Deutz TCD 4.1 L4 engine.

80 KW.

3th and 4th hydr. function. 2 point hydr. outriggers.

Blade / Schild. Hydr. elavating cabin.

Airconditioning. Camera.

Atemschutzanlage. Central greasing system.

Polyp: Atlas E322 - 350 Liter - 5 teeth.

Tyres: 10.00-20/7.5 80%. Compact boom: 4800 mm. Loading stick: 2500 mm.

German Machine!

ID NR: 71.