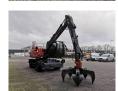

## Atlas 160 MH Topcondition German Machine!

## **Beschreibung**

Schäden: keines

Atlas 160 MH.

Year: 2017. Hours: 5657. Weight: 17.500 kg. CE machine.

Deutz TCD 4.1 L4 engine.

80 KW.

3th and 4th hydr. function. 2 point hydr. outriggers.

Blade / Schild. Hydr. elavating cabin.

Airconditioning. Camera.

Atemschutzanlage. Central greasing system.

Polyp: Atlas E322 - 350 Liter - 5 teeth.

Tyres: 10.00-20/7.5 80%. Compact boom: 4800 mm. Loading stick: 2500 mm.

German Machine!

ID NR: 71.