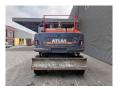

## **Atlas** 160 MH German Machine!

## **Beschreibung**

Schäden: keines

Atlas 160 MH.

Year: 2015. Hours: 7223. Weight: 17.500 kg. CE machine.

Deutz TCD 4.1 L4 engine.

80 KW.

2 point outriggers.
Blade / Schild.
Airconditioning.
Camera.
Hydr. elevating cabin.
3th, 4th and 5th hydr. function.
Central greasing system.
Compact boom: 4800 mm.
Loading stick: 2500 mm.
Tyres: 10.00-20.