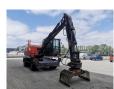

## **Atlas** 160 MH German Machine!

## **Beschreibung**

Schäden: keines

Atlas 160 MH.

Year: 2015. Hours: 7223. Weight: 17.500 kg. CE machine.

Deutz TCD 4.1 L4 engine.

80 KW.

2 point outriggers.
Blade / Schild.
Airconditioning.
Camera.
Hydr. elevating cabin.
3th, 4th and 5th hydr. function.
Central greasing system.
Compact boom: 4800 mm.
Loading stick: 2500 mm.
Tyres: 10.00-20.

Original Atlas 2 shell grab.

German Machine!

ID NR: 164.

The General Terms and Conditions of Heinhuis are applicable to all adverts, offers and quotations by Heinhuis, all agreements entered into by Heinhuis and the negotiations preceding them. By any form of response you accept the applicability of the General Terms and Conditions of Heinhuis and you declare that you have taken note of these General Terms and Conditions. Our prices are export netto prices.