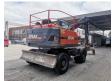

## **Atlas** 160 MH German Machine!

## **Beschreibung**

Schäden: keines

Atlas 160 MH.

Year: 2015. Hours: 7223. Weight: 17.500 kg. CE machine.

Deutz TCD 4.1 L4 engine.

80 KW.

2 point outriggers.
Blade / Schild.
Airconditioning.
Camera.
Hydr. elevating cabin.
3th, 4th and 5th hydr. function.
Central greasing system.
Compact boom: 4800 mm.
Loading stick: 2500 mm.
Tyres: 10.00-20.