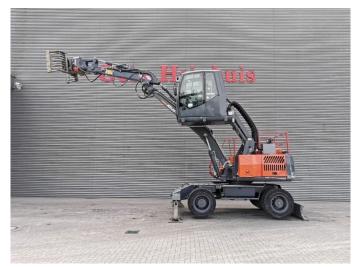

## **Atlas** 160 MH German Machine!

## **Beschreibung**

Schäden: keines

Atlas 160 MH.

Year: 2015. Hours: 7223. Weight: 17.500 kg. CE machine.

Deutz TCD 4.1 L4 engine.

80 KW.

2 point outriggers.
Blade / Schild.
Airconditioning.
Camera.
Hydr. elevating cabin.
3th, 4th and 5th hydr. function.
Central greasing system.
Compact boom: 4800 mm.
Loading stick: 2500 mm.
Tyres: 10.00-20.

Original Atlas 2 shell grab.

German Machine!

ID NR: 164.

The General Terms and Conditions of Heinhuis are applicable to all adverts, offers and quotations by Heinhuis, all agreements entered into by Heinhuis and the negotiations preceding them. By any form of response you accept the applicability of the General Terms and Conditions of Heinhuis and you declare that you have taken note of these General Terms and Conditions. Our prices are export netto prices.