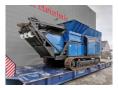

## Forus HB 396

## **Beschreibung**

Schäden: keines

Forus HB 396.

Year: 2007.

Hours: 6246.
Weight: 26.300 kg.
CE Machine.
Radio Remote Control.
Tippable hopper.
Caterpillar C11 engine.
350 HP / 261 KW.
2 way convenyor.
Pads: 500 mm.
UC: 70%.