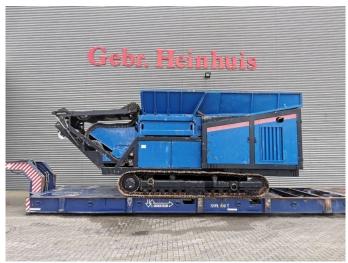

## Forus HB 396

## **Beschreibung**

Schäden: keines

Forus HB 396.

Year: 2007.

Hours: 6246.
Weight: 26.300 kg.
CE Machine.
Radio Remote Control.
Tippable hopper.
Caterpillar C11 engine.
350 HP / 261 KW.
2 way convenyor.
Pads: 500 mm.
UC: 70%.