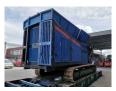

## Forus HB 396

## **Beschreibung**

Schäden: keines

Forus HB 396.

Year: 2007.

Hours: 6246.
Weight: 26.300 kg.
CE Machine.
Radio Remote Control.
Tippable hopper.
Caterpillar C11 engine.
350 HP / 261 KW.
2 way convenyor.
Pads: 500 mm.
UC: 70%.

Nice Machine!

ID NR: 143.

The General Terms and Conditions of Heinhuis are applicable to all adverts, offers and quotations by Heinhuis, all agreements entered into by Heinhuis and the negotiations preceding them. By any form of response you accept the applicability of the General Terms and Conditions of Heinhuis and you declare that you have taken note of these General Terms and Conditions. Our prices are export netto prices.