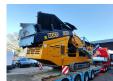

## ROCO 1200S Double deck screener 630 Hours!

## **Beschreibung**

Schäden: keines

Roco 1200S.

Year: 2021. Hours: 630. Weight: 15.600 kg. CE Machine.

Remote control on cable.

Pads: 300 mm. 2 way convenyor. 2 x side convenyor. Deutz engine.

Double deck screening unit.

25x25 mm. 10x10 mm.

ID NR: 104.

The General Terms and Conditions of Heinhuis are applicable to all adverts, offers and quotations by Heinhuis, all agreements entered into by Heinhuis and the negotiations preceding them. By any form of response you accept the applicability of the General Terms and Conditions of Heinhuis and you declare that you have taken note of these General Terms and Conditions. Our prices are export netto prices.