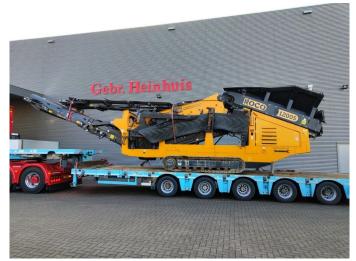

## ROCO 1200S Double deck screener 630 Hours!

## **Beschreibung**

Schäden: keines

Roco 1200S.

Year: 2021. Hours: 630. Weight: 15.600 kg. CE Machine.

Remote control on cable.

Pads: 300 mm. 2 way convenyor. 2 x side convenyor. Deutz engine.

Double deck screening unit.

25x25 mm. 10x10 mm.

ID NR: 104.

The General Terms and Conditions of Heinhuis are applicable to all adverts, offers and quotations by Heinhuis, all agreements entered into by Heinhuis and the negotiations preceding them. By any form of response you accept the applicability of the General Terms and Conditions of Heinhuis and you declare that you have taken note of these General Terms and Conditions. Our prices are export netto prices.