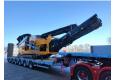

## ROCO 1200S Double deck screener 630 Hours!

## **Beschreibung**

Schäden: keines

Roco 1200S.

Year: 2021. Hours: 630. Weight: 15.600 kg. CE Machine.

Remote control on cable.

Pads: 300 mm. 2 way convenyor. 2 x side convenyor. Deutz engine.

Double deck screening unit.

25x25 mm. 10x10 mm.

ID NR: 104.

The General Terms and Conditions of Heinhuis are applicable to all adverts, offers and quotations by Heinhuis, all agreements entered into by Heinhuis and the negotiations preceding them. By any form of response you accept the applicability of the General Terms and Conditions of Heinhuis and you declare that you have taken note of these General Terms and Conditions. Our prices are export netto prices.