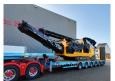

## ROCO 1200S Double deck screener 630 Hours!

## **Beschreibung**

Schäden: keines

Roco 1200S.

Year: 2021. Hours: 630. Weight: 15.600 kg. CE Machine.

Remote control on cable.

Pads: 300 mm. 2 way convenyor. 2 x side convenyor. Deutz engine.

Double deck screening unit.

25x25 mm. 10x10 mm.

ID NR: 104.

The General Terms and Conditions of Heinhuis are applicable to all adverts, offers and quotations by Heinhuis, all agreements entered into by Heinhuis and the negotiations preceding them. By any form of response you accept the applicability of the General Terms and Conditions of Heinhuis and you declare that you have taken note of these General Terms and Conditions. Our prices are export netto prices.