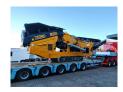

## ROCO 1200S Double deck screener 630 Hours!

## **Beschreibung**

Schäden: keines

Roco 1200S.

Year: 2021. Hours: 630. Weight: 15.600 kg. CE Machine.

Remote control on cable.

Pads: 300 mm. 2 way convenyor. 2 x side convenyor. Deutz engine.

Double deck screening unit.

25x25 mm. 10x10 mm.

ID NR: 104.

The General Terms and Conditions of Heinhuis are applicable to all adverts, offers and quotations by Heinhuis, all agreements entered into by Heinhuis and the negotiations preceding them. By any form of response you accept the applicability of the General Terms and Conditions of Heinhuis and you declare that you have taken note of these General Terms and Conditions. Our prices are export netto prices.