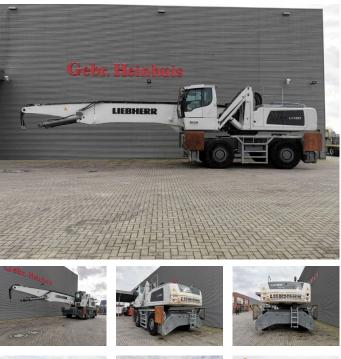

## Liebherr LH 80 M Litronic German Machine!

## Beschreibung

Schäden: keines

Liebherr LH 80 M Litronic.

Year: 2019. Hours: 10.395. Max weight: 80.000 kg. CE Machine. Axle load: 1: 47.000 kg. 2: 47.000 kg. 230 KW Liebherr D946 A7-04 engine with EPA! 10 kmh. Hydr. elevating cabin. 4 point oputriggers. Central greasing system. Airconditioning. Camera. Liebherr 5 teeth rotated grab. Compact boom: 12.60 meter. Loading stick: 10 meter. Tyres: 23.5-25.