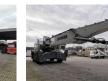

## Liebherr LH 80 M Litronic German Machine!

## Beschreibung

Schäden: keines

Liebherr LH 80 M Litronic.

Year: 2019. Hours: 10.395. Max weight: 80.000 kg. CE Machine. Axle load: 1: 47.000 kg. 2: 47.000 kg. 230 KW Liebherr D946 A7-04 engine with EPA! 10 kmh. Hydr. elevating cabin. 4 point oputriggers. Central greasing system. Airconditioning. Camera. Liebherr 5 teeth rotated grab. Compact boom: 12.60 meter. Loading stick: 10 meter. Tyres: 23.5-25.