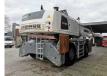

## Liebherr LH 80 M Litronic German Machine!

## Beschreibung

Schäden: keines

Liebherr LH 80 M Litronic.

Year: 2019. Hours: 10.395. Max weight: 80.000 kg. CE Machine. Axle load: 1: 47.000 kg. 2: 47.000 kg. 230 KW Liebherr D946 A7-04 engine with EPA! 10 kmh. Hydr. elevating cabin. 4 point oputriggers. Central greasing system. Airconditioning. Camera. Liebherr 5 teeth rotated grab. Compact boom: 12.60 meter. Loading stick: 10 meter. Tyres: 23.5-25.