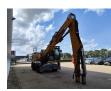

#### Beschreibung

Schäden: keines

Liebherr LH 30 M Litronic.

Year: 2020. Hours: 6649. Max weight: 32.000 kg. CE Machine. Axle load: 1: 20.000 kg. 2: 19.000 kg. 140 KW Liebherr D934 A7.25 engine. Max speed: 12 kmh. Hydr. elevating cabin. Camera. Airconditioning. 4 point outriggers. Central greasing system. 3th and 4th hydr. function. Ad Blue. Compact boom: 6800 mm. Stick: 5000 mm. Tyres: 10.00-20.