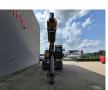

#### Beschreibung

Schäden: keines

Liebherr LH 30 M Litronic.

Year: 2020. Hours: 6649. Max weight: 32.000 kg. CE Machine. Axle load: 1: 20.000 kg. 2: 19.000 kg. 140 KW Liebherr D934 A7.25 engine. Max speed: 12 kmh. Hydr. elevating cabin. Camera. Airconditioning. 4 point outriggers. Central greasing system. 3th and 4th hydr. function. Ad Blue. Compact boom: 6800 mm. Stick: 5000 mm. Tyres: 10.00-20.