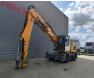

## Liebherr LH 30 M Litronic

#### Beschreibung

Schäden: keines

Liebherr LH 30 M Litronic.

Year: 2020. Hours: 6649. Max weight: 32.000 kg. CE Machine. Axle load: 1: 20.000 kg. 2: 19.000 kg. 140 KW Liebherr D934 A7.25 engine. Max speed: 12 kmh. Hydr. elevating cabin. Camera. Airconditioning. 4 point outriggers. Central greasing system. 3th and 4th hydr. function. Ad Blue. Compact boom: 6800 mm. Stick: 5000 mm. Tyres: 10.00-20.