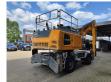

#### Beschreibung

Schäden: keines

Liebherr LH 30 M Litronic.

Year: 2020. Hours: 6649. Max weight: 32.000 kg. CE Machine. Axle load: 1: 20.000 kg. 2: 19.000 kg. 140 KW Liebherr D934 A7.25 engine. Max speed: 12 kmh. Hydr. elevating cabin. Camera. Airconditioning. 4 point outriggers. Central greasing system. 3th and 4th hydr. function. Ad Blue. Compact boom: 6800 mm. Stick: 5000 mm. Tyres: 10.00-20.