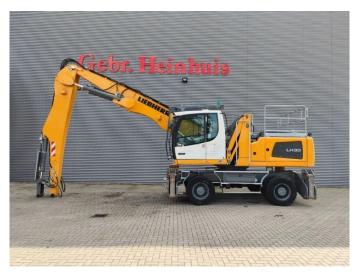

## Liebherr LH 30 M Litronic

#### Beschreibung

Schäden: keines

Liebherr LH 30 M Litronic.

Year: 2020. Hours: 6649. Max weight: 32.000 kg. CE Machine. Axle load: 1: 20.000 kg. 2: 19.000 kg. 140 KW Liebherr D934 A7.25 engine. Max speed: 12 kmh. Hydr. elevating cabin. Camera. Airconditioning. 4 point outriggers. Central greasing system. 3th and 4th hydr. function. Ad Blue. Compact boom: 6800 mm. Stick: 5000 mm. Tyres: 10.00-20.