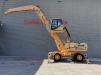

## Case WX 210 7700 Hours German Machine!

## Beschreibung

Schäden: keines

Case WX 210.

Year: 2008. Hours: 7693. Max weight: 24.000 kg. CE machine. Axle load: 1: 12.000 kg. 2: 12.000 kg. 129 KW. 20 KMH. 4 point outriggers. Hydr. elavating cabin. Airconditioning. Central greasing system. 3th and 4th hydr. functions. Compact boom: 6300 mm. Loading stick: 4750 mm. Tyres: 12.00-20 Full Rubber.