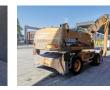

## Case WX 210 7700 Hours German Machine!

## Beschreibung

Schäden: keines

Case WX 210.

Year: 2008. Hours: 7693. Max weight: 24.000 kg. CE machine. Axle load: 1: 12.000 kg. 2: 12.000 kg. 129 KW. 20 KMH. 4 point outriggers. Hydr. elavating cabin. Airconditioning. Central greasing system. 3th and 4th hydr. functions. Compact boom: 6300 mm. Loading stick: 4750 mm. Tyres: 12.00-20 Full Rubber.