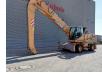

## Case WX 210 7700 Hours German Machine!

## Beschreibung

Schäden: keines

Case WX 210.

Year: 2008. Hours: 7693. Max weight: 24.000 kg. CE machine. Axle load: 1: 12.000 kg. 2: 12.000 kg. 129 KW. 20 KMH. 4 point outriggers. Hydr. elavating cabin. Airconditioning. Central greasing system. 3th and 4th hydr. functions. Compact boom: 6300 mm. Loading stick: 4750 mm. Tyres: 12.00-20 Full Rubber.