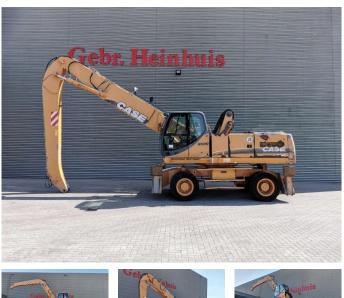

## Case WX 210 7700 Hours German Machine!

## Beschreibung

Schäden: keines

Case WX 210.

Year: 2008. Hours: 7693. Max weight: 24.000 kg. CE machine. Axle load: 1: 12.000 kg. 2: 12.000 kg. 129 KW. 20 KMH. 4 point outriggers. Hydr. elavating cabin. Airconditioning. Central greasing system. 3th and 4th hydr. functions. Compact boom: 6300 mm. Loading stick: 4750 mm. Tyres: 12.00-20 Full Rubber.