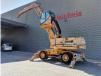

## Case WX 210 7700 Hours German Machine!

## Beschreibung

Schäden: keines

Case WX 210.

Year: 2008. Hours: 7693. Max weight: 24.000 kg. CE machine. Axle load: 1: 12.000 kg. 2: 12.000 kg. 129 KW. 20 KMH. 4 point outriggers. Hydr. elavating cabin. Airconditioning. Central greasing system. 3th and 4th hydr. functions. Compact boom: 6300 mm. Loading stick: 4750 mm. Tyres: 12.00-20 Full Rubber.