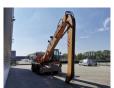

## Case WX 210 7700 Hours German Machine!

## Beschreibung

Schäden: keines

Case WX 210.

Year: 2008. Hours: 7693. Max weight: 24.000 kg. CE machine. Axle load: 1: 12.000 kg. 2: 12.000 kg. 129 KW. 20 KMH. 4 point outriggers. Hydr. elavating cabin. Airconditioning. Central greasing system. 3th and 4th hydr. functions. Compact boom: 6300 mm. Loading stick: 4750 mm. Tyres: 12.00-20 Full Rubber.