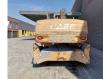

## Case WX 210 7700 Hours German Machine!

## Beschreibung

Schäden: keines

Case WX 210.

Year: 2008. Hours: 7693. Max weight: 24.000 kg. CE machine. Axle load: 1: 12.000 kg. 2: 12.000 kg. 129 KW. 20 KMH. 4 point outriggers. Hydr. elavating cabin. Airconditioning. Central greasing system. 3th and 4th hydr. functions. Compact boom: 6300 mm. Loading stick: 4750 mm. Tyres: 12.00-20 Full Rubber.