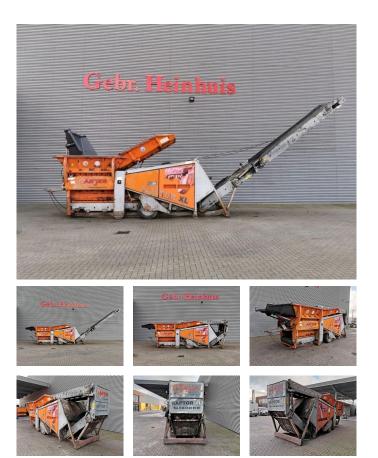

## Arjes VZ 760 D Raptor XL Liftaxle Radio Remote!

### Beschreibung

Schäden: keines

Arjes VZ 760 D Raptor XL.

Year: 2008. Hours: 5433. Weight: 15.000 kg. CE machine. 261 KW Caterpillar engine. Liftaxle. Hooklift system. 3 way convenyor. Tippable hopper. Radio remote Control.