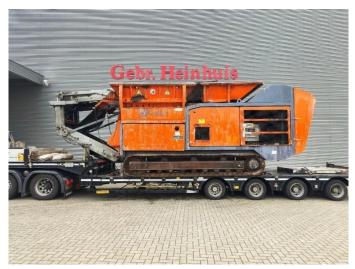

## **Beschreibung**

Schäden: keines

Arjes VZ 850 DK.

Year: 2015. Hours: 18.979. CE Machine.

565 KW Volvo penta engine.

3 way convenyor. Radio Remote Control.

Pads: 500 mm. UC: 70%.

ID NR: 55.