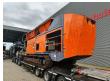

## **Beschreibung**

Schäden: keines

Arjes VZ 850 DK.

Year: 2015. Hours: 18.979. CE Machine.

565 KW Volvo penta engine.

3 way convenyor. Radio Remote Control.

Pads: 500 mm. UC: 70%.

ID NR: 55.