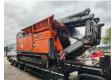

## Arjes VZ 850 DK Radio Remote!

## **Beschreibung**

Schäden: keines

Arjes VZ 850 DK.

Year: 2015. Hours: 18.979. CE Machine.

565 KW Volvo penta engine.

3 way convenyor. Radio Remote Control.

Pads: 500 mm. UC: 70%.

ID NR: 55.