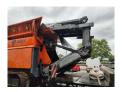

## Arjes VZ 850 DK Radio Remote!

## **Beschreibung**

Schäden: keines

Arjes VZ 850 DK.

Year: 2015. Hours: 18.979. CE Machine.

565 KW Volvo penta engine.

3 way convenyor. Radio Remote Control.

Pads: 500 mm. UC: 70%.

ID NR: 55.