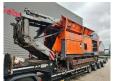

## **Beschreibung**

Schäden: keines

Arjes VZ 850 DK.

Year: 2015. Hours: 18.979. CE Machine.

565 KW Volvo penta engine.

3 way convenyor. Radio Remote Control.

Pads: 500 mm. UC: 70%.

ID NR: 55.