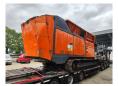

## Arjes VZ 850 DK Radio Remote!

## **Beschreibung**

Schäden: keines

Arjes VZ 850 DK.

Year: 2015. Hours: 18.979. CE Machine.

565 KW Volvo penta engine.

3 way convenyor. Radio Remote Control.

Pads: 500 mm. UC: 70%.

ID NR: 55.