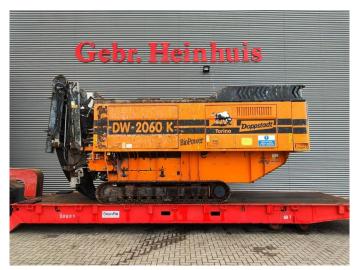

## **Doppstadt** DW2080K Magnetbelt Radio Remote Topcondition!

## Beschreibung

Schäden: keines

Doppstadt DW 2060K.

Year: 2012. Hours: 2143. Weight: 19.500 kg. CE Machine. Magnetbelt. 2 way convenyor. Pads: 400 mm. UC: 80%. Radio Remote Control.

ID NR: 240.

The General Terms and Conditions of Heinhuis are applicable to all adverts, offers and quotations by Heinhuis, all agreements entered into by Heinhuis and the negotiations preceding them. By any form of response you accept the applicability of the General Terms and Conditions of Heinhuis and you declare that you have taken note of these General Terms and Conditions. Our prices are export netto prices.