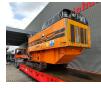

## Beschreibung

Schäden: keines

Doppstadt DW 2060K.

Year: 2012. Hours: 2143. Weight: 19.500 kg. CE Machine. Magnetbelt. 2 way convenyor. Pads: 400 mm. UC: 80%. Radio Remote Control.

ID NR: 240.

The General Terms and Conditions of Heinhuis are applicable to all adverts, offers and quotations by Heinhuis, all agreements entered into by Heinhuis and the negotiations preceding them. By any form of response you accept the applicability of the General Terms and Conditions of Heinhuis and you declare that you have taken note of these General Terms and Conditions. Our prices are export netto prices.