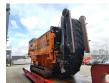

## **Doppstadt** DW2080K Magnetbelt Radio Remote Topcondition!

## Beschreibung

Schäden: keines

Doppstadt DW 2060K.

Year: 2012. Hours: 2143. Weight: 19.500 kg. CE Machine. Magnetbelt. 2 way convenyor. Pads: 400 mm. UC: 80%. Radio Remote Control.

ID NR: 240.

The General Terms and Conditions of Heinhuis are applicable to all adverts, offers and quotations by Heinhuis, all agreements entered into by Heinhuis and the negotiations preceding them. By any form of response you accept the applicability of the General Terms and Conditions of Heinhuis and you declare that you have taken note of these General Terms and Conditions. Our prices are export netto prices.