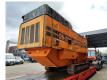

## **Doppstadt** DW2080K Magnetbelt Radio Remote Topcondition!

## Beschreibung

Schäden: keines

Doppstadt DW 2060K.

Year: 2012. Hours: 2143. Weight: 19.500 kg. CE Machine. Magnetbelt. 2 way convenyor. Pads: 400 mm. UC: 80%. Radio Remote Control.

ID NR: 240.

The General Terms and Conditions of Heinhuis are applicable to all adverts, offers and quotations by Heinhuis, all agreements entered into by Heinhuis and the negotiations preceding them. By any form of response you accept the applicability of the General Terms and Conditions of Heinhuis and you declare that you have taken note of these General Terms and Conditions. Our prices are export netto prices.