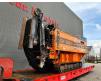

## Beschreibung

Schäden: keines

Doppstadt DW 2060K.

Year: 2012. Hours: 2143. Weight: 19.500 kg. CE Machine. Magnetbelt. 2 way convenyor. Pads: 400 mm. UC: 80%. Radio Remote Control.

ID NR: 240.

The General Terms and Conditions of Heinhuis are applicable to all adverts, offers and quotations by Heinhuis, all agreements entered into by Heinhuis and the negotiations preceding them. By any form of response you accept the applicability of the General Terms and Conditions of Heinhuis and you declare that you have taken note of these General Terms and Conditions. Our prices are export netto prices.