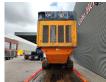

## Beschreibung

Schäden: keines

Doppstadt DW 2060K.

Year: 2012. Hours: 2143. Weight: 19.500 kg. CE Machine. Magnetbelt. 2 way convenyor. Pads: 400 mm. UC: 80%. Radio Remote Control.

ID NR: 240.

The General Terms and Conditions of Heinhuis are applicable to all adverts, offers and quotations by Heinhuis, all agreements entered into by Heinhuis and the negotiations preceding them. By any form of response you accept the applicability of the General Terms and Conditions of Heinhuis and you declare that you have taken note of these General Terms and Conditions. Our prices are export netto prices.