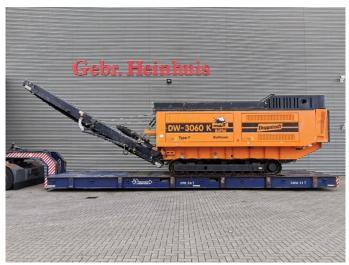

## Doppstadt DW 3060 K Buffel Type F Biopower!

## **Beschreibung**

Schäden: keines

Doppstadt DW 3060 K.

Year: 2018. Hours: 1997. Weight: 30.000 kg. CE Machine. Magnetbelt. Biopower. Pads: 500 mm. UC: 80%.

Radio Remote Control.

Mercedes Benz OM 460 LA engine.

360 KW.

Tank Capacity: 2 x 300 liter.

ID NR: 396.

The General Terms and Conditions of Heinhuis are applicable to all adverts, offers and quotations by Heinhuis, all agreements entered into by Heinhuis and the negotiations preceding them. By any form of response you accept the applicability of the General Terms and Conditions of Heinhuis and you declare that you have taken note of these General Terms and Conditions. Our prices are export netto prices.