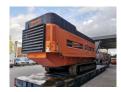

## Doppstadt DW 3060 K Buffel Type F Biopower!

## **Beschreibung**

Schäden: keines

Doppstadt DW 3060 K.

Year: 2018. Hours: 1997. Weight: 30.000 kg. CE Machine. Magnetbelt. Biopower. Pads: 500 mm. UC: 80%.

Radio Remote Control.

Mercedes Benz OM 460 LA engine.

360 KW.

Tank Capacity: 2 x 300 liter.

ID NR: 396.

The General Terms and Conditions of Heinhuis are applicable to all adverts, offers and quotations by Heinhuis, all agreements entered into by Heinhuis and the negotiations preceding them. By any form of response you accept the applicability of the General Terms and Conditions of Heinhuis and you declare that you have taken note of these General Terms and Conditions. Our prices are export netto prices.