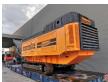

## Doppstadt DW 3060 K Buffel Type F Biopower!

## **Beschreibung**

Schäden: keines

Doppstadt DW 3060 K.

Year: 2018. Hours: 1997. Weight: 30.000 kg. CE Machine. Magnetbelt. Biopower. Pads: 500 mm. UC: 80%.

Radio Remote Control.

Mercedes Benz OM 460 LA engine.

360 KW.

Tank Capacity: 2 x 300 liter.

ID NR: 396.

The General Terms and Conditions of Heinhuis are applicable to all adverts, offers and quotations by Heinhuis, all agreements entered into by Heinhuis and the negotiations preceding them. By any form of response you accept the applicability of the General Terms and Conditions of Heinhuis and you declare that you have taken note of these General Terms and Conditions. Our prices are export netto prices.