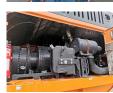

## Doppstadt DW 3060 K Buffel Type F Biopower!

## **Beschreibung**

Schäden: keines

Doppstadt DW 3060 K.

Year: 2018. Hours: 1997. Weight: 30.000 kg. CE Machine. Magnetbelt. Biopower. Pads: 500 mm. UC: 80%.

Radio Remote Control.

Mercedes Benz OM 460 LA engine.

360 KW.

Tank Capacity: 2 x 300 liter.

ID NR: 396.

The General Terms and Conditions of Heinhuis are applicable to all adverts, offers and quotations by Heinhuis, all agreements entered into by Heinhuis and the negotiations preceding them. By any form of response you accept the applicability of the General Terms and Conditions of Heinhuis and you declare that you have taken note of these General Terms and Conditions. Our prices are export netto prices.