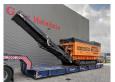

## Doppstadt DW 3060 K Buffel Type F Biopower!

## **Beschreibung**

Schäden: keines

Doppstadt DW 3060 K.

Year: 2018. Hours: 1997. Weight: 30.000 kg. CE Machine. Magnetbelt. Biopower. Pads: 500 mm. UC: 80%.

Radio Remote Control.

Mercedes Benz OM 460 LA engine.

360 KW.

Tank Capacity: 2 x 300 liter.

ID NR: 396.

The General Terms and Conditions of Heinhuis are applicable to all adverts, offers and quotations by Heinhuis, all agreements entered into by Heinhuis and the negotiations preceding them. By any form of response you accept the applicability of the General Terms and Conditions of Heinhuis and you declare that you have taken note of these General Terms and Conditions. Our prices are export netto prices.