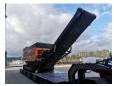

## Doppstadt DW 3060 K Buffel Type F Biopower!

## **Beschreibung**

Schäden: keines

Doppstadt DW 3060 K.

Year: 2018. Hours: 1997. Weight: 30.000 kg. CE Machine. Magnetbelt. Biopower. Pads: 500 mm. UC: 80%.

Radio Remote Control.

Mercedes Benz OM 460 LA engine.

360 KW.

Tank Capacity: 2 x 300 liter.

ID NR: 396.

The General Terms and Conditions of Heinhuis are applicable to all adverts, offers and quotations by Heinhuis, all agreements entered into by Heinhuis and the negotiations preceding them. By any form of response you accept the applicability of the General Terms and Conditions of Heinhuis and you declare that you have taken note of these General Terms and Conditions. Our prices are export netto prices.