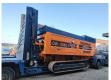

## Doppstadt DW 3060K Buffel Type F!

## **Beschreibung**

Schäden: keines

Doppstadt DW 3060K Buffel Type F.

Year: 2017. Hours: 4470. Weight: 30.000 kg. CE Machine.

Radio Remote + Remote on cable.

2 way convenyor.

UC: 80%.

ID NR: 56.