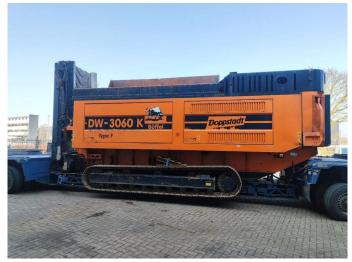

## Doppstadt DW 3060K Buffel Type F!

## **Beschreibung**

Schäden: keines

Doppstadt DW 3060K Buffel Type F.

Year: 2017. Hours: 4470. Weight: 30.000 kg. CE Machine.

Radio Remote + Remote on cable.

2 way convenyor.

UC: 80%.

ID NR: 56.