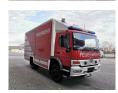

## **Beschreibung**

Schäden: keines

Mercedes Benz Atego 918 4x4.

Year: 2003.

Milage: Only 7165 !! Manual gearbox 6 gears. Weight: 7150 kg. Max weight: 9800 kg.

Axle load: 1: 4300 kg. 2: 6200 kg. Engine brake. Radio.

Wheelbase: 3850 mm. Steelsuspension.

4x4.

130 KW / 180 HP.

Zordan 20 KVA Generator with Lombardini LDW 602 B1

engine with only 171 hours!

Toolboxes.

2 seperates rooms! Tyres: 10R22,5 90%

See pictures!!

Nice truck to make an Camper!

Like New!

ID NR: 140.

The General Terms and Conditions of Heinhuis are applicable to all adverts, offers and quotations by Heinhuis, all agreements entered into by Heinhuis and the negotiations preceding them. By any form of response you accept the applicability of the General Terms and Conditions of Heinhuis and you declare that you have taken note of these General Terms and Conditions. Our prices are export netto prices.