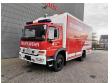

## **Mercedes-Benz** 4x4 Manual 7165 KM Generator Firetruck Camper Expeditions Truck Like New!

## **Beschreibung**

Schäden: keines

Mercedes Benz Atego 918 4x4.

Year: 2003.

Milage: Only 7165 !! Manual gearbox 6 gears. Weight: 7150 kg. Max weight: 9800 kg.

Axle load: 1: 4300 kg. 2: 6200 kg. Engine brake. Radio.

Wheelbase: 3850 mm. Steelsuspension.

4x4.

130 KW / 180 HP.

Zordan 20 KVA Generator with Lombardini LDW 602 B1

engine with only 171 hours!

Toolboxes.

2 seperates rooms! Tyres: 10R22,5 90%

See pictures!!

Nice truck to make an Camper!

Like New!

ID NR: 140.

The General Terms and Conditions of Heinhuis are applicable to all adverts, offers and quotations by Heinhuis, all agreements entered into by Heinhuis and the negotiations preceding them. By any form of response you accept the applicability of the General Terms and Conditions of Heinhuis and you declare that you have taken note of these General Terms and Conditions. Our prices are export netto prices.