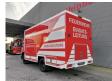

## **Mercedes-Benz** 4x4 Manual 7165 KM Generator Firetruck Camper Expeditions Truck Like New!

## **Beschreibung**

Schäden: keines

Mercedes Benz Atego 918 4x4.

Year: 2003.

Milage: Only 7165 !! Manual gearbox 6 gears. Weight: 7150 kg. Max weight: 9800 kg.

Axle load: 1: 4300 kg. 2: 6200 kg. Engine brake. Radio.

Wheelbase: 3850 mm. Steelsuspension.

4x4.

130 KW / 180 HP.

Zordan 20 KVA Generator with Lombardini LDW 602 B1

engine with only 171 hours!

Toolboxes.

2 seperates rooms! Tyres: 10R22,5 90%

See pictures!!

Nice truck to make an Camper!

Like New!

ID NR: 140.

The General Terms and Conditions of Heinhuis are applicable to all adverts, offers and quotations by Heinhuis, all agreements entered into by Heinhuis and the negotiations preceding them. By any form of response you accept the applicability of the General Terms and Conditions of Heinhuis and you declare that you have taken note of these General Terms and Conditions. Our prices are export netto prices.