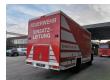

## **Beschreibung**

Schäden: keines

Mercedes Benz Atego 918 4x4.

Year: 2003.

Milage: Only 7165 !! Manual gearbox 6 gears. Weight: 7150 kg. Max weight: 9800 kg.

Axle load: 1: 4300 kg. 2: 6200 kg. Engine brake. Radio.

Wheelbase: 3850 mm. Steelsuspension.

4x4.

130 KW / 180 HP.

Zordan 20 KVA Generator with Lombardini LDW 602 B1

engine with only 171 hours!

Toolboxes.

2 seperates rooms! Tyres: 10R22,5 90%

See pictures!!

Nice truck to make an Camper!

Like New!

ID NR: 140.

The General Terms and Conditions of Heinhuis are applicable to all adverts, offers and quotations by Heinhuis, all agreements entered into by Heinhuis and the negotiations preceding them. By any form of response you accept the applicability of the General Terms and Conditions of Heinhuis and you declare that you have taken note of these General Terms and Conditions. Our prices are export netto prices.