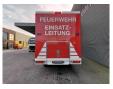

## **Beschreibung**

Schäden: keines

Mercedes Benz Atego 918 4x4.

Year: 2003.

Milage: Only 7165 !! Manual gearbox 6 gears. Weight: 7150 kg. Max weight: 9800 kg.

Axle load: 1: 4300 kg. 2: 6200 kg. Engine brake. Radio.

Wheelbase: 3850 mm. Steelsuspension.

4x4.

130 KW / 180 HP.

Zordan 20 KVA Generator with Lombardini LDW 602 B1

engine with only 171 hours!

Toolboxes.

2 seperates rooms! Tyres: 10R22,5 90%

See pictures!!

Nice truck to make an Camper!

Like New!

ID NR: 140.

The General Terms and Conditions of Heinhuis are applicable to all adverts, offers and quotations by Heinhuis, all agreements entered into by Heinhuis and the negotiations preceding them. By any form of response you accept the applicability of the General Terms and Conditions of Heinhuis and you declare that you have taken note of these General Terms and Conditions. Our prices are export netto prices.