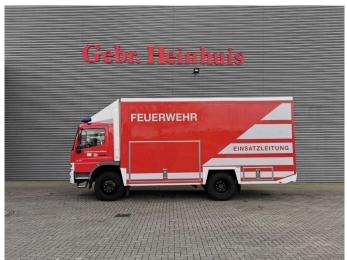

## **Mercedes-Benz** 4x4 Manual 7165 KM Generator Firetruck Camper Expeditions Truck Like New!

## **Beschreibung**

Schäden: keines

Mercedes Benz Atego 918 4x4.

Year: 2003.

Milage: Only 7165 !! Manual gearbox 6 gears. Weight: 7150 kg. Max weight: 9800 kg.

Axle load: 1: 4300 kg. 2: 6200 kg. Engine brake. Radio.

Wheelbase: 3850 mm. Steelsuspension.

4x4.

130 KW / 180 HP.

Zordan 20 KVA Generator with Lombardini LDW 602 B1

engine with only 171 hours!

Toolboxes.

2 seperates rooms! Tyres: 10R22,5 90%

See pictures!!

Nice truck to make an Camper!

Like New!

ID NR: 140.

The General Terms and Conditions of Heinhuis are applicable to all adverts, offers and quotations by Heinhuis, all agreements entered into by Heinhuis and the negotiations preceding them. By any form of response you accept the applicability of the General Terms and Conditions of Heinhuis and you declare that you have taken note of these General Terms and Conditions. Our prices are export netto prices.