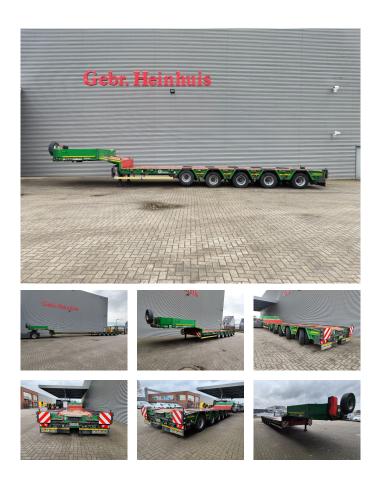

## Beschreibung

Schäden: keines

Goldhofer MPA 5A.

Year: 2016. 12 tons BPW axles. Weight: 17.300 kg. Load Capacity: 68.700 kg. Max weight: 86.000 kg. Kingpin load: 26.000 kg. Hydraulic from trailer works on NATO + Hydraulic from a truck. Sparetvre. EBS ABS ALB. Radio Remote Control. 7 Meter Extandable. 2 x 25 cm widened. Betweentable: 30 cm. Allu boards + toolbox on gooseneck. 1st axle liftaxle. Powersteering 5 steering axles. Hydr. suspension. Dimmensions: Neck: L: 3100 mm. W: 2550 mm. H: 1550 mm. Kingpin height: 1300 mm. Floor: L: 10.000 mm. W: 2750 mm. H: 900 mm. Tyres: 245/70R17,5 70%.