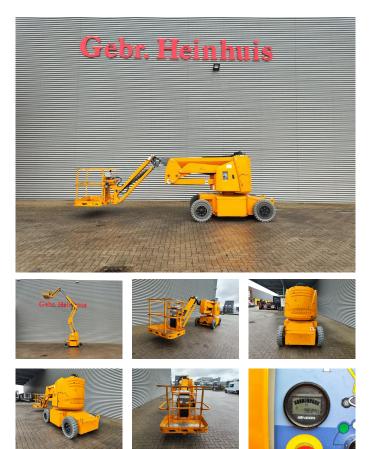

## Haulotte HA 12 ip Full Electric 2 Pieces!

## Beschreibung

Schäden: keines

Haulotte HA 12 ip.

Year: 2011. Hours: 983. Weight: 5800 kg. CE Machine. Max capacity basket: 230 kg / 2 persons + 70 kg. Max lateral force: 400 N. Max wind speed: 12,5 m/s. Max permitted tilt: 3 degree / 25%. Full electric. Rotated basket. Max working height: 12 meter. Max outreach: 6.5 meter. Non marking tyres: 7.00-12 80%.