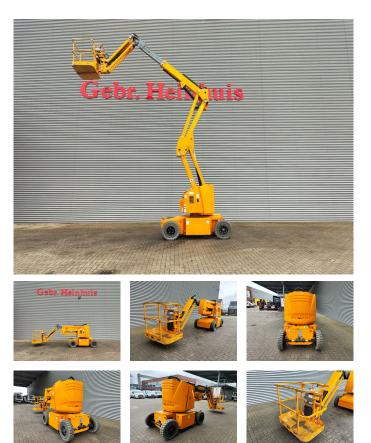

## Haulotte HA 12 ip Full Electric 2 Pieces!

## Beschreibung

Schäden: keines

Haulotte HA 12 ip.

Year: 2011. Hours: 740. Weight: 5800 kg. CE Machine. Max capacity basket: 230 kg / 2 persons + 70 kg. Max lateral force: 400 N. Max wind speed: 12,5 m/s. Max permitted tilt: 3 degree / 25%. Full electric. Rotated basket. Max working height: 12 meter. Max outreach: 6.5 meter. Non marking tyres: 7.00-12 80%.