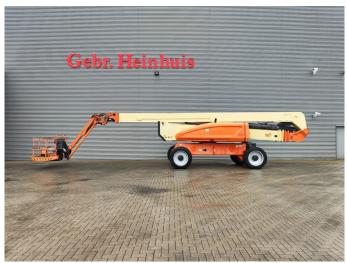

## **JLG** 1250 AJP 450 KG 40.1 meter!

## **Beschreibung**

Schäden: keines

JLG 1250 AJP.

Year: 2008. Hours: 5467. Weight: 19.950 kg. CE machine.

Max capacity basket: 230 - 450 kg.

Max lateral force: 400 N. Max wind speed: 12,5 m/s. Max permitted tilt: 5 degree.

4x4x4. Widened UC. Quick stick. Rotated basket. Rotated Jip.

Max platform height: 38.1 meter. Max working height: 40.1 meter. Max outreach: 19.25 meter. Tyres: 445/50D710 70%.

German Machine!

ID NR: 392.