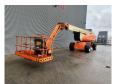

## **JLG** 1250 AJP 450 KG 40.1 meter!

## **Beschreibung**

Schäden: keines

JLG 1250 AJP.

Year: 2008. Hours: 5467. Weight: 19.950 kg. CE machine.

Max capacity basket: 230 - 450 kg.

Max lateral force: 400 N. Max wind speed: 12,5 m/s. Max permitted tilt: 5 degree.

4x4x4. Widened UC. Quick stick. Rotated basket. Rotated Jip.

Max platform height: 38.1 meter. Max working height: 40.1 meter. Max outreach: 19.25 meter. Tyres: 445/50D710 70%.

German Machine!

ID NR: 392.