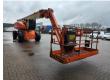

## **JLG** 1250 AJP 450 KG 40.1 meter!

## **Beschreibung**

Schäden: keines

JLG 1250 AJP.

Year: 2008. Hours: 5467. Weight: 19.950 kg. CE machine.

Max capacity basket: 230 - 450 kg.

Max lateral force: 400 N. Max wind speed: 12,5 m/s. Max permitted tilt: 5 degree.

4x4x4. Widened UC. Quick stick. Rotated basket. Rotated Jip.

Max platform height: 38.1 meter. Max working height: 40.1 meter. Max outreach: 19.25 meter. Tyres: 445/50D710 70%.

German Machine!

ID NR: 392.