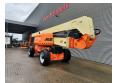

## **JLG** 1250 AJP 450 KG 40.1 meter!

## **Beschreibung**

Schäden: keines

JLG 1250 AJP.

Year: 2008. Hours: 5467. Weight: 19.950 kg. CE machine.

Max capacity basket: 230 - 450 kg.

Max lateral force: 400 N. Max wind speed: 12,5 m/s. Max permitted tilt: 5 degree.

4x4x4. Widened UC. Quick stick. Rotated basket. Rotated Jip.

Max platform height: 38.1 meter. Max working height: 40.1 meter. Max outreach: 19.25 meter. Tyres: 445/50D710 70%.

German Machine!

ID NR: 392.