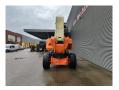

## **JLG** 1250 AJP 450 KG 40.1 meter!

## **Beschreibung**

Schäden: keines

JLG 1250 AJP.

Year: 2008. Hours: 5467. Weight: 19.950 kg. CE machine.

Max capacity basket: 230 - 450 kg.

Max lateral force: 400 N. Max wind speed: 12,5 m/s. Max permitted tilt: 5 degree.

4x4x4. Widened UC. Quick stick. Rotated basket. Rotated Jip.

Max platform height: 38.1 meter. Max working height: 40.1 meter. Max outreach: 19.25 meter. Tyres: 445/50D710 70%.

German Machine!

ID NR: 392.