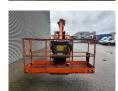

## **Beschreibung**

Schäden: keines

JLG 1250 AJP.

Year: 2008. Hours: 5467. Weight: 19.950 kg. CE machine.

Max capacity basket: 230 - 450 kg.

Max lateral force: 400 N. Max wind speed: 12,5 m/s. Max permitted tilt: 5 degree.

4x4x4. Widened UC. Quick stick. Rotated basket. Rotated Jip.

Max platform height: 38.1 meter. Max working height: 40.1 meter. Max outreach: 19.25 meter. Tyres: 445/50D710 70%.

German Machine!

ID NR: 392.