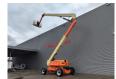

## **JLG** 1250 AJP 450 KG 40.1 meter!

## **Beschreibung**

Schäden: keines

JLG 1250 AJP.

Year: 2008. Hours: 5467. Weight: 19.950 kg. CE machine.

Max capacity basket: 230 - 450 kg.

Max lateral force: 400 N. Max wind speed: 12,5 m/s. Max permitted tilt: 5 degree.

4x4x4. Widened UC. Quick stick. Rotated basket. Rotated Jip.

Max platform height: 38.1 meter. Max working height: 40.1 meter. Max outreach: 19.25 meter. Tyres: 445/50D710 70%.

German Machine!

ID NR: 392.