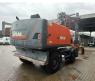

## Atlas 190W Blue Verstellausleger German Machine!

## Beschreibung

Schäden: keines

Atlas 190W Blue.

Year: 2019. Hours: 9986. Max weight: 22.000 kg. CE machine. Axle load: 1: 10.000 kg. 2: 12.000 kg. Cummins QSB 6.7 T4i engine. 116 KW. 2 point outriggers. Schild. Verstellausleger. Ad Blue. Central greasing system. Camera. Hydr. elevating cabin. Quick hitch. 3th and 4th hydr. function. Airconditioning. Original Atlas rotated 2 shell grab. Tyres: 10.00-20 80%.