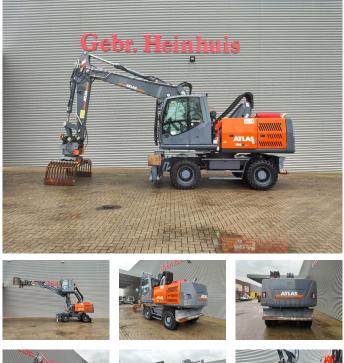

## Atlas 190W Blue Verstellausleger German Machine!

## Beschreibung

Schäden: keines

Atlas 190W Blue.

Year: 2019. Hours: 9986. Max weight: 22.000 kg. CE machine. Axle load: 1: 10.000 kg. 2: 12.000 kg. Cummins QSB 6.7 T4i engine. 116 KW. 2 point outriggers. Schild. Verstellausleger. Ad Blue. Central greasing system. Camera. Hydr. elevating cabin. Quick hitch. 3th and 4th hydr. function. Airconditioning. Original Atlas rotated 2 shell grab. Tyres: 10.00-20 80%.