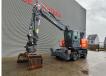

## Atlas 190W Blue Verstellausleger German Machine!

## Beschreibung

Schäden: keines

Atlas 190W Blue.

Year: 2019. Hours: 9986. Max weight: 22.000 kg. CE machine. Axle load: 1: 10.000 kg. 2: 12.000 kg. Cummins QSB 6.7 T4i engine. 116 KW. 2 point outriggers. Schild. Verstellausleger. Ad Blue. Central greasing system. Camera. Hydr. elevating cabin. Quick hitch. 3th and 4th hydr. function. Airconditioning. Original Atlas rotated 2 shell grab. Tyres: 10.00-20 80%.