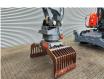

## Beschreibung

Schäden: keines

Atlas 190W Blue.

Year: 2019. Hours: 9986. Max weight: 22.000 kg. CE machine. Axle load: 1: 10.000 kg. 2: 12.000 kg. Cummins QSB 6.7 T4i engine. 116 KW. 2 point outriggers. Schild. Verstellausleger. Ad Blue. Central greasing system. Camera. Hydr. elevating cabin. Quick hitch. 3th and 4th hydr. function. Airconditioning. Original Atlas rotated 2 shell grab. Tyres: 10.00-20 80%.