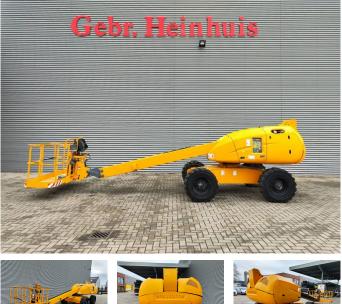

# Haulotte H14 TX

### Beschreibung

Schäden: keines

Haulotte H14 TX.

Year: 2008. Hours: 4076. Weight: 5900 kg. CE machine. 28 KW deutz F3L 1011F engine. Max capacity basket: 230 kg / 2 persons + 70 kg. Max lateral force: 400 N. Max wind speed: 16.5 m/s. Max permitted tilt: 5 degree / 50%. Rotated basket. Max working height: 14 meter. Tyres: 14-17.5 80%.