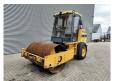

## Caterpillar CS-433C 4800 Hours!

## **Beschreibung**

Schäden: keines

Caterpillar CS-433C.

Year: 2001. Hours: 4803. Weight: 6978 kg. CE machine. 73 KW. Vibration.

Tyres: 14.9-24 70%.

Original paint!
Original hours!

German Machine!

ID NR: 86.