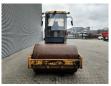

## Caterpillar CS-433C 4800 Hours!

## **Beschreibung**

Schäden: keines

Caterpillar CS-433C.

Year: 2001. Hours: 4803. Weight: 6978 kg. CE machine. 73 KW. Vibration.

Tyres: 14.9-24 70%.

Original paint!
Original hours!

German Machine!

ID NR: 86.