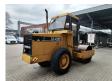

## Caterpillar CS-433C 4800 Hours!

## **Beschreibung**

Schäden: keines

Caterpillar CS-433C.

Year: 2001. Hours: 4803. Weight: 6978 kg. CE machine. 73 KW. Vibration.

Tyres: 14.9-24 70%.

Original paint!
Original hours!

German Machine!

ID NR: 86.