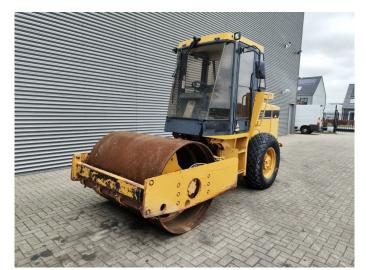

## Caterpillar CS-433C 4800 Hours!

## **Beschreibung**

Schäden: keines

Caterpillar CS-433C.

Year: 2001. Hours: 4803. Weight: 6978 kg. CE machine. 73 KW. Vibration.

Tyres: 14.9-24 70%.

Original paint!
Original hours!

German Machine!

ID NR: 86.