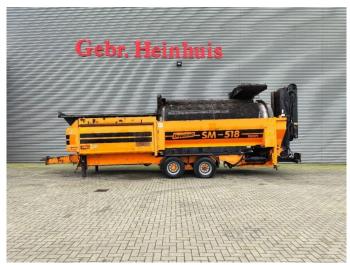

## Doppstadt SM 518 / SM 620 Profi 40x40 mm!

## **Beschreibung**

Schäden: keines

Doppstadt SM 518 Profi.

Year: 2010.
Hours: 11.860.
CE Machine.
Fortuna axles.
2 way side belt.
2 way convenyor on the back.

40x40 mm.

Tyres: 435/50R19,5 70%.

ID NR: 309.

The General Terms and Conditions of Heinhuis are applicable to all adverts, offers and quotations by Heinhuis, all agreements entered into by Heinhuis and the negotiations preceding them. By any form of response you accept the applicability of the General Terms and Conditions of Heinhuis and you declare that you have taken note of these General Terms and Conditions. Our prices are export netto prices.