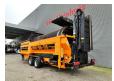

## Doppstadt SM 518 / SM 620 Profi 40x40 mm!

## **Beschreibung**

Schäden: keines

Doppstadt SM 518 Profi.

Year: 2010.
Hours: 11.860.
CE Machine.
Fortuna axles.
2 way side belt.
2 way convenyor on the back.

40x40 mm.

Tyres: 435/50R19,5 70%.

ID NR: 309.

The General Terms and Conditions of Heinhuis are applicable to all adverts, offers and quotations by Heinhuis, all agreements entered into by Heinhuis and the negotiations preceding them. By any form of response you accept the applicability of the General Terms and Conditions of Heinhuis and you declare that you have taken note of these General Terms and Conditions. Our prices are export netto prices.