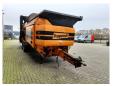

## Doppstadt SM 518 / SM 620 Profi 40x40 mm!

## **Beschreibung**

Schäden: keines

Doppstadt SM 518 Profi.

Year: 2010.
Hours: 11.860.
CE Machine.
Fortuna axles.
2 way side belt.
2 way convenyor on the back.

40x40 mm.

Tyres: 435/50R19,5 70%.

ID NR: 309.

The General Terms and Conditions of Heinhuis are applicable to all adverts, offers and quotations by Heinhuis, all agreements entered into by Heinhuis and the negotiations preceding them. By any form of response you accept the applicability of the General Terms and Conditions of Heinhuis and you declare that you have taken note of these General Terms and Conditions. Our prices are export netto prices.