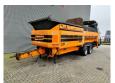

## Doppstadt SM 518 / SM 620 Profi 40x40 mm!

## **Beschreibung**

Schäden: keines

Doppstadt SM 518 Profi.

Year: 2010.
Hours: 11.860.
CE Machine.
Fortuna axles.
2 way side belt.
2 way convenyor on the back.

40x40 mm.

Tyres: 435/50R19,5 70%.

ID NR: 309.

The General Terms and Conditions of Heinhuis are applicable to all adverts, offers and quotations by Heinhuis, all agreements entered into by Heinhuis and the negotiations preceding them. By any form of response you accept the applicability of the General Terms and Conditions of Heinhuis and you declare that you have taken note of these General Terms and Conditions. Our prices are export netto prices.