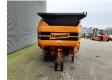

## Doppstadt SM 518 / SM 620 Profi 40x40 mm!

## **Beschreibung**

Schäden: keines

Doppstadt SM 518 Profi.

Year: 2010.
Hours: 11.860.
CE Machine.
Fortuna axles.
2 way side belt.
2 way convenyor on the back.

40x40 mm.

Tyres: 435/50R19,5 70%.

ID NR: 309.

The General Terms and Conditions of Heinhuis are applicable to all adverts, offers and quotations by Heinhuis, all agreements entered into by Heinhuis and the negotiations preceding them. By any form of response you accept the applicability of the General Terms and Conditions of Heinhuis and you declare that you have taken note of these General Terms and Conditions. Our prices are export netto prices.