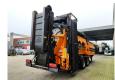

## Doppstadt SM 518 / SM 620 Profi 40x40 mm!

## **Beschreibung**

Schäden: keines

Doppstadt SM 518 Profi.

Year: 2010.
Hours: 11.860.
CE Machine.
Fortuna axles.
2 way side belt.
2 way convenyor on the back.

40x40 mm.

Tyres: 435/50R19,5 70%.

ID NR: 309.

The General Terms and Conditions of Heinhuis are applicable to all adverts, offers and quotations by Heinhuis, all agreements entered into by Heinhuis and the negotiations preceding them. By any form of response you accept the applicability of the General Terms and Conditions of Heinhuis and you declare that you have taken note of these General Terms and Conditions. Our prices are export netto prices.