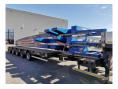

## **Nooteboom** Super Wing Carriers extensions for tranport of windmill blades longen then 65 Meter!

## **Beschreibung**

Schäden: keines

Nooteboom Super Wing Carriers.

Year: Unused.

For transporting from windmill blades longer than 65 meter.

Lenght: 3 x 11.628 mm. Weight: 3 x 2000 kg.

Packet price!

ID NR: 633.