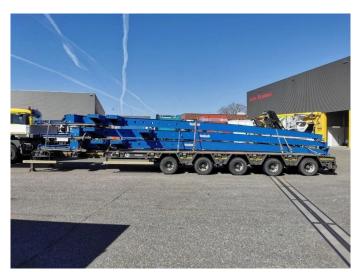

## **Nooteboom** Super Wing Carriers extensions for tranport of windmill blades longen then 65 Meter!

## **Beschreibung**

Schäden: keines

Nooteboom Super Wing Carriers.

Year: Unused.

For transporting from windmill blades longer than 65 meter.

Lenght: 3 x 11.628 mm. Weight: 3 x 2000 kg.

Packet price!

ID NR: 633.