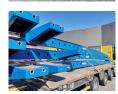

## **Nooteboom** Super Wing Carriers extensions for tranport of windmill blades longen then 65 Meter!

## **Beschreibung**

Schäden: keines

Nooteboom Super Wing Carriers.

Year: Unused.

For transporting from windmill blades longer than 65 meter.

Lenght: 3 x 11.628 mm. Weight: 3 x 2000 kg.

Packet price!

ID NR: 633.