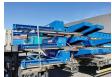

## **Nooteboom** Super Wing Carriers extensions for tranport of windmill blades longen then 65 Meter!

## **Beschreibung**

Schäden: keines

Nooteboom Super Wing Carriers.

Year: Unused.

For transporting from windmill blades longer than 65 meter.

Lenght: 3 x 11.628 mm. Weight: 3 x 2000 kg.

Packet price!

ID NR: 633.