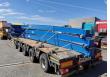

## **Nooteboom** Super Wing Carriers extensions for tranport of windmill blades longen then 65 Meter!

## **Beschreibung**

Schäden: keines

Nooteboom Super Wing Carriers.

Year: Unused.

For transporting from windmill blades longer than 65 meter.

Lenght: 3 x 11.628 mm. Weight: 3 x 2000 kg.

Packet price!

ID NR: 633.