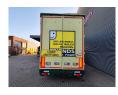

## **MEUSBURGER** MPS-4 Mega/Lowdeck 2 Steeringaxles Liftaxle Edscha!

## **Beschreibung**

Schäden: keines

Meusburger MPS-4.

Year: 2014.

10 Tons BPW axles. Weight: 10.780 kg. Max weight: 51.500 kg. Kingpin height: 11.500 kg.

2 x sparetyre. EBS ABS ALB.

Hydraulic from trailer works on NATO from the truck.

Sliding seals.
Sliding roof.
Mega/Lowdeck.
1st axle liftaxle.
Toolboxes.
Airsuspension.

3th and 4th axle steering axles.

Coilmulde 8000 mm. Dimmensions inside:

L: 13.620 mm.

W: 2480 mm Widened till: Front: 4980 mm Rear: 5980 mm! H: 3090 mm Can be maximum to: 3236 mm inside!