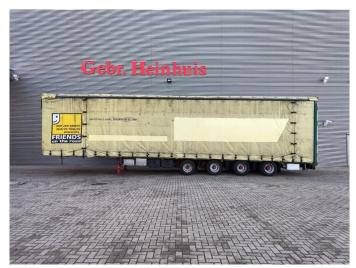

## **MEUSBURGER** MPS-4 Mega/Lowdeck 2 Steeringaxles Liftaxle Edscha!

## **Beschreibung**

Schäden: keines

Meusburger MPS-4.

Year: 2014.

10 Tons BPW axles. Weight: 10.780 kg. Max weight: 51.500 kg. Kingpin height: 11.500 kg.

2 x sparetyre. EBS ABS ALB.

Hydraulic from trailer works on NATO from the truck.

Sliding seals.
Sliding roof.
Mega/Lowdeck.
1st axle liftaxle.
Toolboxes.
Airsuspension.

3th and 4th axle steering axles.

Coilmulde 8000 mm. Dimmensions inside:

L: 13.620 mm.

W: 2480 mm Widened till: Front: 4980 mm Rear: 5980 mm! H: 3090 mm Can be maximum to: 3236 mm inside!