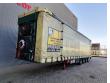

## **MEUSBURGER** MPS-4 Mega/Lowdeck 2 Steeringaxles Liftaxle Edscha!

## **Beschreibung**

Schäden: keines

Meusburger MPS-4.

Year: 2014.

10 Tons BPW axles. Weight: 10.780 kg. Max weight: 51.500 kg. Kingpin height: 11.500 kg.

2 x sparetyre. EBS ABS ALB.

Hydraulic from trailer works on NATO from the truck.

Sliding seals.
Sliding roof.
Mega/Lowdeck.
1st axle liftaxle.
Toolboxes.
Airsuspension.

3th and 4th axle steering axles.

Coilmulde 8000 mm. Dimmensions inside:

L: 13.620 mm.

W: 2480 mm Widened till: Front: 4980 mm Rear: 5980 mm! H: 3090 mm Can be maximum to: 3236 mm inside!