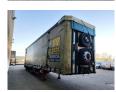

## **MEUSBURGER** MPS-4 Mega/Lowdeck 2 Steeringaxles Liftaxle Edscha!

## **Beschreibung**

Schäden: keines

Meusburger MPS-4.

Year: 2014.

10 Tons BPW axles. Weight: 10.780 kg. Max weight: 51.500 kg. Kingpin height: 11.500 kg.

2 x sparetyre. EBS ABS ALB.

Hydraulic from trailer works on NATO from the truck.

Sliding seals.
Sliding roof.
Mega/Lowdeck.
1st axle liftaxle.
Toolboxes.
Airsuspension.

3th and 4th axle steering axles.

Coilmulde 8000 mm. Dimmensions inside:

L: 13.620 mm.

W: 2480 mm Widened till: Front: 4980 mm Rear: 5980 mm! H: 3090 mm Can be maximum to: 3236 mm inside!