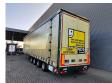

## **MEUSBURGER** MPS-4 Mega/Lowdeck 2 Steeringaxles Liftaxle Edscha!

## **Beschreibung**

Schäden: keines

Meusburger MPS-4.

Year: 2014.

10 Tons BPW axles. Weight: 10.780 kg. Max weight: 51.500 kg. Kingpin height: 11.500 kg.

2 x sparetyre. EBS ABS ALB.

Hydraulic from trailer works on NATO from the truck.

Sliding seals.
Sliding roof.
Mega/Lowdeck.
1st axle liftaxle.
Toolboxes.
Airsuspension.

3th and 4th axle steering axles.

Coilmulde 8000 mm. Dimmensions inside:

L: 13.620 mm.

W: 2480 mm Widened till: Front: 4980 mm Rear: 5980 mm! H: 3090 mm Can be maximum to: 3236 mm inside!