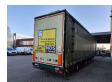

## **MEUSBURGER** MPS-4 Mega/Lowdeck 2 Steeringaxles Liftaxle Edscha!

## **Beschreibung**

Schäden: keines

Meusburger MPS-4.

Year: 2014.

10 Tons BPW axles. Weight: 10.780 kg. Max weight: 51.500 kg. Kingpin height: 11.500 kg.

2 x sparetyre. EBS ABS ALB.

Hydraulic from trailer works on NATO from the truck.

Sliding seals.
Sliding roof.
Mega/Lowdeck.
1st axle liftaxle.
Toolboxes.
Airsuspension.

3th and 4th axle steering axles.

Coilmulde 8000 mm. Dimmensions inside:

L: 13.620 mm.

W: 2480 mm Widened till: Front: 4980 mm Rear: 5980 mm! H: 3090 mm Can be maximum to: 3236 mm inside!