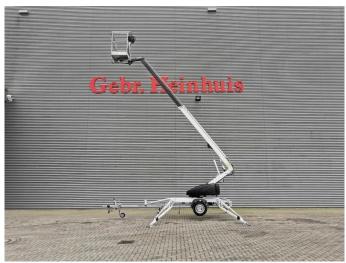

## Dinolift Dino 105 TL Full Electric 340 Hours!

## **Beschreibung**

Schäden: keines

Dinolift Dino 105 TL.

Year: 2014. Hours: 340. Weight: 955 kg. CE machine.

Max capacity basket: 130 kg / 1 person + 50 kg.

Max lateral force: 200 N.

230 Volt.

Max permitted tilt: 0.3 degree.

50 Hz.

Max wind speed: 12,5 m/s.

Alko axle.

4 point hydr. outriggers.

Max working height: 10.5 meter.

Max outreach: 6.5 meter.

Full electric.

Tyres: 155/80R13 80%.