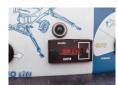

## **Beschreibung**

Schäden: keines

Dinolift Dino 105 TL.

Year: 2014. Hours: 340. Weight: 955 kg. CE machine.

Max capacity basket: 130 kg / 1 person + 50 kg.

Max lateral force: 200 N.

230 Volt.

Max permitted tilt: 0.3 degree.

50 Hz.

Max wind speed: 12,5 m/s.

Alko axle.

4 point hydr. outriggers.

Max working height: 10.5 meter.

Max outreach: 6.5 meter.

Full electric.

Tyres: 155/80R13 80%.