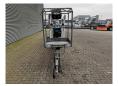

## Dinolift Dino 105 TL Full Electric 340 Hours!

## **Beschreibung**

Schäden: keines

Dinolift Dino 105 TL.

Year: 2014. Hours: 340. Weight: 955 kg. CE machine.

Max capacity basket: 130 kg / 1 person + 50 kg.

Max lateral force: 200 N.

230 Volt.

Max permitted tilt: 0.3 degree.

50 Hz.

Max wind speed: 12,5 m/s.

Alko axle.

4 point hydr. outriggers.

Max working height: 10.5 meter.

Max outreach: 6.5 meter.

Full electric.

Tyres: 155/80R13 80%.