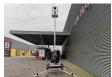

## Dinolift Dino 105 TL Full Electric 340 Hours!

## **Beschreibung**

Schäden: keines

Dinolift Dino 105 TL.

Year: 2014. Hours: 340. Weight: 955 kg. CE machine.

Max capacity basket: 130 kg / 1 person + 50 kg.

Max lateral force: 200 N.

230 Volt.

Max permitted tilt: 0.3 degree.

50 Hz.

Max wind speed: 12,5 m/s.

Alko axle.

4 point hydr. outriggers.

Max working height: 10.5 meter.

Max outreach: 6.5 meter.

Full electric.

Tyres: 155/80R13 80%.