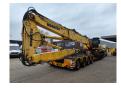

## **Komatsu** PC 450 HRD 7EO Demolition 25 Meter Original 5745 Hours!

## **Beschreibung**

Schäden: keines

Komatsu PC 450 HRD 7EO.

Year: 2006.

Hours: 5745 Original hours.

Weight: 44.665 kg. CE Machine. 257 KW. Pads: 700 mm. UC + Sprockets: 80%. Airconditioning. Quick Hitch.

3th, 4th and 5th hydraulic functions.

Max height: 25.050 mm. Max outreach: 12.300 mm.

German Machine!

ID NR: 165.

The General Terms and Conditions of Heinhuis are applicable to all adverts, offers and quotations by Heinhuis, all agreements entered into by Heinhuis and the negotiations preceding them. By any form of response you accept the applicability of the General Terms and Conditions of Heinhuis and you declare that you have taken note of these General Terms and Conditions. Our prices are export netto prices.