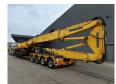

## **Komatsu** PC 450 HRD 7EO Demolition 25 Meter Original 5745 Hours!

## **Beschreibung**

Schäden: keines

Komatsu PC 450 HRD 7EO.

Year: 2006.

Hours: 5745 Original hours.

Weight: 44.665 kg. CE Machine. 257 KW. Pads: 700 mm. UC + Sprockets: 80%. Airconditioning. Quick Hitch.

3th, 4th and 5th hydraulic functions.

Max height: 25.050 mm. Max outreach: 12.300 mm.

German Machine!

ID NR: 165.

The General Terms and Conditions of Heinhuis are applicable to all adverts, offers and quotations by Heinhuis, all agreements entered into by Heinhuis and the negotiations preceding them. By any form of response you accept the applicability of the General Terms and Conditions of Heinhuis and you declare that you have taken note of these General Terms and Conditions. Our prices are export netto prices.