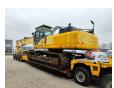

## **Komatsu** PC 450 HRD 7EO Demolition 25 Meter Original 5745 Hours!

## **Beschreibung**

Schäden: keines

Komatsu PC 450 HRD 7EO.

Year: 2006.

Hours: 5745 Original hours.

Weight: 44.665 kg. CE Machine. 257 KW. Pads: 700 mm. UC + Sprockets: 80%. Airconditioning. Quick Hitch.

3th, 4th and 5th hydraulic functions.

Max height: 25.050 mm. Max outreach: 12.300 mm.

German Machine!

ID NR: 165.

The General Terms and Conditions of Heinhuis are applicable to all adverts, offers and quotations by Heinhuis, all agreements entered into by Heinhuis and the negotiations preceding them. By any form of response you accept the applicability of the General Terms and Conditions of Heinhuis and you declare that you have taken note of these General Terms and Conditions. Our prices are export netto prices.