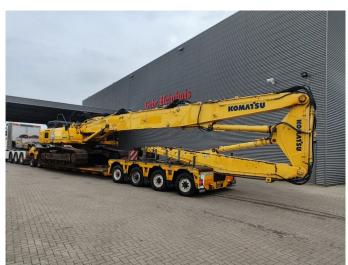

## **Komatsu** PC 450 HRD 7EO Demolition 25 Meter Original 5745 Hours!

## **Beschreibung**

Schäden: keines

Komatsu PC 450 HRD 7EO.

Year: 2006.

Hours: 5745 Original hours.

Weight: 44.665 kg. CE Machine. 257 KW. Pads: 700 mm. UC + Sprockets: 80%. Airconditioning. Quick Hitch.

3th, 4th and 5th hydraulic functions.

Max height: 25.050 mm. Max outreach: 12.300 mm.

German Machine!

ID NR: 165.

The General Terms and Conditions of Heinhuis are applicable to all adverts, offers and quotations by Heinhuis, all agreements entered into by Heinhuis and the negotiations preceding them. By any form of response you accept the applicability of the General Terms and Conditions of Heinhuis and you declare that you have taken note of these General Terms and Conditions. Our prices are export netto prices.