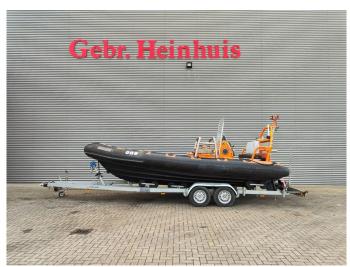

## MST 680 Workboat 12 Persons + TPV BTC Trailer!

## **Beschreibung**

Schäden: keines

MST 680 Workboat.

Year: 2002. Hours: Only 192. Capacity: 12 persons. Volvo Penta engine. Simrad Depth meter.

Trailer:

TPV BTC Trailer. Year: 2016. Weight: 1097 kg. Tyres: 195R14 70%.