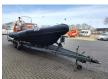

## MST 680 Workboat 12 Persons + TPV BTC Trailer!

## **Beschreibung**

Schäden: keines

MST 680 Workboat.

Year: 2002. Hours: Only 192. Capacity: 12 persons. Volvo Penta engine. Simrad Depth meter.

Trailer:

TPV BTC Trailer. Year: 2016. Weight: 1097 kg. Tyres: 195R14 70%.