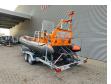

## **Beschreibung**

Schäden: keines

MST 680 Workboat.

Year: 2002. Hours: Only 192. Capacity: 12 persons. Volvo Penta engine. Simrad Depth meter.

Trailer:

TPV BTC Trailer. Year: 2016. Weight: 1097 kg. Tyres: 195R14 70%.