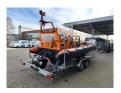

## MST 680 Workboat 12 Persons + TPV BTC Trailer!

## **Beschreibung**

Schäden: keines

MST 680 Workboat.

Year: 2002. Hours: Only 192. Capacity: 12 persons. Volvo Penta engine. Simrad Depth meter.

Trailer:

TPV BTC Trailer. Year: 2016. Weight: 1097 kg. Tyres: 195R14 70%.