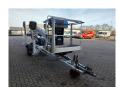

## **Dinolift** Dino 135T Electric!

## **Beschreibung**

Schäden: keines

Dino 135T.

Year: 2014. Hours: 4610. Weight: 1635 kg. CE Machine.

Max capacity basket: 215 kg / 2 persons + 55 kg.

Max permitted tilt: 0.3 degree.

50 Hz.

Max wind speed: 12,5 m/s. Max lateral force: 400 N. 230 Volt Full electric.

Moover.

Max working height: 13.5 meter. Max outreach: 9.1 meter. Tyres: 195R14 70%.

ID NR: 87.

The General Terms and Conditions of Heinhuis are applicable to all adverts, offers and quotations by Heinhuis, all agreements entered into by Heinhuis and the negotiations preceding them. By any form of response you accept the applicability of the General Terms and Conditions of Heinhuis and you declare that you have taken note of these General Terms and Conditions. Our prices are export netto prices.