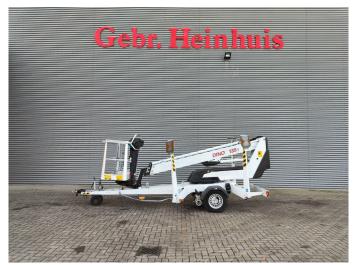

## **Dinolift** Dino 135T Electric!

## **Beschreibung**

Schäden: keines

Dino 135T.

Year: 2014. Hours: 4610. Weight: 1635 kg. CE Machine.

Max capacity basket: 215 kg / 2 persons + 55 kg.

Max permitted tilt: 0.3 degree.

50 Hz.

Max wind speed: 12,5 m/s. Max lateral force: 400 N. 230 Volt Full electric.

Moover.

Max working height: 13.5 meter. Max outreach: 9.1 meter. Tyres: 195R14 70%.

ID NR: 87.

The General Terms and Conditions of Heinhuis are applicable to all adverts, offers and quotations by Heinhuis, all agreements entered into by Heinhuis and the negotiations preceding them. By any form of response you accept the applicability of the General Terms and Conditions of Heinhuis and you declare that you have taken note of these General Terms and Conditions. Our prices are export netto prices.