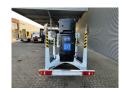

## **Dinolift** Dino 135T Electric!

## **Beschreibung**

Schäden: keines

Dino 135T.

Year: 2014. Hours: 4610. Weight: 1635 kg. CE Machine.

Max capacity basket: 215 kg / 2 persons + 55 kg.

Max permitted tilt: 0.3 degree.

50 Hz.

Max wind speed: 12,5 m/s. Max lateral force: 400 N. 230 Volt Full electric.

Moover.

Max working height: 13.5 meter. Max outreach: 9.1 meter. Tyres: 195R14 70%.

ID NR: 87.

The General Terms and Conditions of Heinhuis are applicable to all adverts, offers and quotations by Heinhuis, all agreements entered into by Heinhuis and the negotiations preceding them. By any form of response you accept the applicability of the General Terms and Conditions of Heinhuis and you declare that you have taken note of these General Terms and Conditions. Our prices are export netto prices.