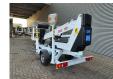

## **Dinolift** Dino 135T Electric!

## **Beschreibung**

Schäden: keines

Dino 135T.

Year: 2014. Hours: 4610. Weight: 1635 kg. CE Machine.

Max capacity basket: 215 kg / 2 persons + 55 kg.

Max permitted tilt: 0.3 degree.

50 Hz.

Max wind speed: 12,5 m/s. Max lateral force: 400 N. 230 Volt Full electric.

Moover.

Max working height: 13.5 meter. Max outreach: 9.1 meter. Tyres: 195R14 70%.

ID NR: 87.

The General Terms and Conditions of Heinhuis are applicable to all adverts, offers and quotations by Heinhuis, all agreements entered into by Heinhuis and the negotiations preceding them. By any form of response you accept the applicability of the General Terms and Conditions of Heinhuis and you declare that you have taken note of these General Terms and Conditions. Our prices are export netto prices.