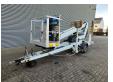

## **Dinolift** Dino 135T Electric!

## **Beschreibung**

Schäden: keines

Dino 135T.

Year: 2014. Hours: 4610. Weight: 1635 kg. CE Machine.

Max capacity basket: 215 kg / 2 persons + 55 kg.

Max permitted tilt: 0.3 degree.

50 Hz.

Max wind speed: 12,5 m/s. Max lateral force: 400 N. 230 Volt Full electric.

Moover.

Max working height: 13.5 meter. Max outreach: 9.1 meter. Tyres: 195R14 70%.

ID NR: 87.

The General Terms and Conditions of Heinhuis are applicable to all adverts, offers and quotations by Heinhuis, all agreements entered into by Heinhuis and the negotiations preceding them. By any form of response you accept the applicability of the General Terms and Conditions of Heinhuis and you declare that you have taken note of these General Terms and Conditions. Our prices are export netto prices.