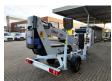

## **Dinolift** Dino 135T Electric!

## **Beschreibung**

Schäden: keines

Dino 135T.

Year: 2014. Hours: 4610. Weight: 1635 kg. CE Machine.

Max capacity basket: 215 kg / 2 persons + 55 kg.

Max permitted tilt: 0.3 degree.

50 Hz.

Max wind speed: 12,5 m/s. Max lateral force: 400 N. 230 Volt Full electric.

Moover.

Max working height: 13.5 meter. Max outreach: 9.1 meter. Tyres: 195R14 70%.

ID NR: 87.

The General Terms and Conditions of Heinhuis are applicable to all adverts, offers and quotations by Heinhuis, all agreements entered into by Heinhuis and the negotiations preceding them. By any form of response you accept the applicability of the General Terms and Conditions of Heinhuis and you declare that you have taken note of these General Terms and Conditions. Our prices are export netto prices.