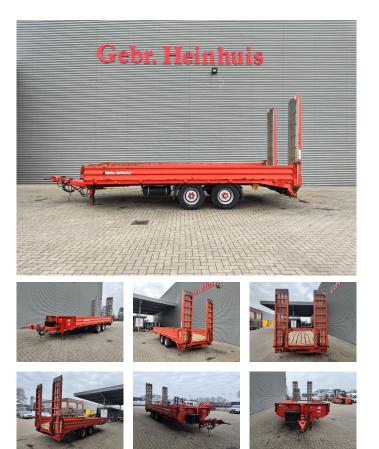

## Müller-Mitteltal ETU-TA 11.0 Ramps German Trailer!

## Beschreibung

Schäden: keines

Müller Mitteltal ETU-TA 11.0.

Year: 2007. 5 tons BPW axles. Weight: 2950 kg. Load Capacity: 8050 kg. Max weight: 11.000 kg. Toolboxes. Steelsuspension. Mech. ramps. Dimmensions floor: L: 6050 mm. W: 2500 mm. H: 900 mm. Tyres: 235/75R17,5 80%.