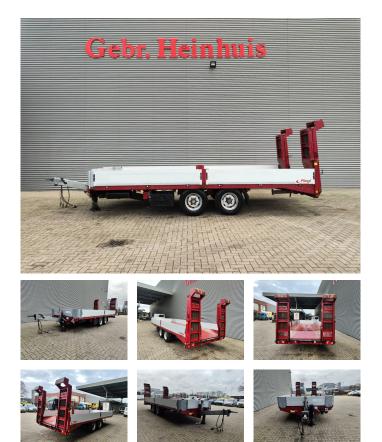

## FliegI TPS 118 Ramps German Trailer!

## Beschreibung

Schäden: keines

Fliegl TPS 118.

Year: 2013. 5.5 Tons GFA axles. Weight: 3520 kg. Load capacity: 8280 kg. Max weight: 11.800 kg. Steelsuspension. 2 way mechanic ramps. Lenght: 3000 mm. Twistlocks. Dimmensions floor: L: 6200 mm. W: 2490 mm. H: 900 mm. H: Allu boards: 400 mm. Tyres: 235/75R17,5 70%.