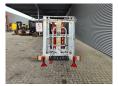

## Denkalift JR 12 Full Electric German Machine!

## **Beschreibung**

Schäden: keines

Denkalift JR 12.

Year: 2008. Weight: 1000 kg. CE machine.

Max capacity basket: 120 kg / 1 person + 40 kg.

Max lateral force: 200 N.

1.5 KW.

230 Volt full electric.

Max permitted tilt: 0.5 degree. Max working height: 12 meter. Max outreach: 6.8 meter. 4 point outriggers. Tyres: 155R13 60%.

German Machine!

ID NR: 82.

The General Terms and Conditions of Heinhuis are applicable to all adverts, offers and quotations by Heinhuis, all agreements entered into by Heinhuis and the negotiations preceding them. By any form of response you accept the applicability of the General Terms and Conditions of Heinhuis and you declare that you have taken note of these General Terms and Conditions. Our prices are export netto prices.