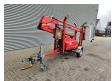

## Denkalift JR 12 Full Electric German Machine!

## **Beschreibung**

Schäden: keines

Denkalift JR 12.

Year: 2008. Weight: 1000 kg. CE machine.

Max capacity basket: 120 kg / 1 person + 40 kg.

Max lateral force: 200 N.

1.5 KW.

230 Volt full electric.

Max permitted tilt: 0.5 degree. Max working height: 12 meter. Max outreach: 6.8 meter. 4 point outriggers. Tyres: 155R13 60%.

German Machine!

ID NR: 82.

The General Terms and Conditions of Heinhuis are applicable to all adverts, offers and quotations by Heinhuis, all agreements entered into by Heinhuis and the negotiations preceding them. By any form of response you accept the applicability of the General Terms and Conditions of Heinhuis and you declare that you have taken note of these General Terms and Conditions. Our prices are export netto prices.