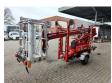

## Denkalift JR 12 Full Electric German Machine!

## **Beschreibung**

Schäden: keines

Denkalift JR 12.

Year: 2008. Weight: 1000 kg. CE machine.

Max capacity basket: 120 kg / 1 person + 40 kg.

Max lateral force: 200 N.

1.5 KW.

230 Volt full electric.

Max permitted tilt: 0.5 degree. Max working height: 12 meter. Max outreach: 6.8 meter. 4 point outriggers. Tyres: 155R13 60%.

German Machine!

ID NR: 82.

The General Terms and Conditions of Heinhuis are applicable to all adverts, offers and quotations by Heinhuis, all agreements entered into by Heinhuis and the negotiations preceding them. By any form of response you accept the applicability of the General Terms and Conditions of Heinhuis and you declare that you have taken note of these General Terms and Conditions. Our prices are export netto prices.