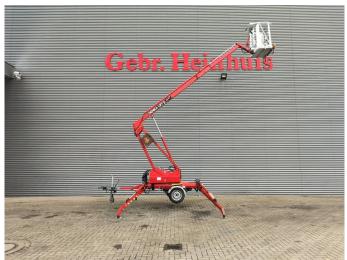

## Denkalift JR 12 Full Electric German Machine!

## **Beschreibung**

Schäden: keines

Denkalift JR 12.

Year: 2008. Weight: 1000 kg. CE machine.

Max capacity basket: 120 kg / 1 person + 40 kg.

Max lateral force: 200 N.

1.5 KW.

230 Volt full electric.

Max permitted tilt: 0.5 degree. Max working height: 12 meter. Max outreach: 6.8 meter. 4 point outriggers. Tyres: 155R13 60%.

German Machine!

ID NR: 82.

The General Terms and Conditions of Heinhuis are applicable to all adverts, offers and quotations by Heinhuis, all agreements entered into by Heinhuis and the negotiations preceding them. By any form of response you accept the applicability of the General Terms and Conditions of Heinhuis and you declare that you have taken note of these General Terms and Conditions. Our prices are export netto prices.