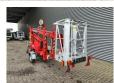

## Denkalift JR 12 Full Electric German Machine!

## **Beschreibung**

Schäden: keines

Denkalift JR 12.

Year: 2008. Weight: 1000 kg. CE machine.

Max capacity basket: 120 kg / 1 person + 40 kg.

Max lateral force: 200 N.

1.5 KW.

230 Volt full electric.

Max permitted tilt: 0.5 degree. Max working height: 12 meter. Max outreach: 6.8 meter. 4 point outriggers. Tyres: 155R13 60%.

German Machine!

ID NR: 82.

The General Terms and Conditions of Heinhuis are applicable to all adverts, offers and quotations by Heinhuis, all agreements entered into by Heinhuis and the negotiations preceding them. By any form of response you accept the applicability of the General Terms and Conditions of Heinhuis and you declare that you have taken note of these General Terms and Conditions. Our prices are export netto prices.