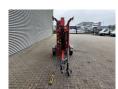

## Denkalift JR 12 Full Electric German Machine!

## **Beschreibung**

Schäden: keines

Denkalift JR 12.

Year: 2008. Weight: 1000 kg. CE machine.

Max capacity basket: 120 kg / 1 person + 40 kg.

Max lateral force: 200 N.

1.5 KW.

230 Volt full electric.

Max permitted tilt: 0.5 degree. Max working height: 12 meter. Max outreach: 6.8 meter. 4 point outriggers. Tyres: 155R13 60%.

German Machine!

ID NR: 82.

The General Terms and Conditions of Heinhuis are applicable to all adverts, offers and quotations by Heinhuis, all agreements entered into by Heinhuis and the negotiations preceding them. By any form of response you accept the applicability of the General Terms and Conditions of Heinhuis and you declare that you have taken note of these General Terms and Conditions. Our prices are export netto prices.