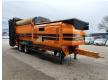

## Doppstadt SM 620 Profi 40x40 mm!

## **Beschreibung**

Schäden: keines

Doppstadt SM 620 Profi.

Year: 2015.
Hours: 6050.
Weight: 19.000 kg.
CE machine.
9 tons Fortuna axles.
2 way side belt.
2 way convenyor.
40x40 mm.

Tyres: 435/50R19,5 80%.