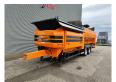

## Doppstadt SM 620 Profi 40x40 mm!

## **Beschreibung**

Schäden: keines

Doppstadt SM 620 Profi.

Year: 2015.
Hours: 6050.
Weight: 19.000 kg.
CE machine.
9 tons Fortuna axles.
2 way side belt.
2 way convenyor.
40x40 mm.

Tyres: 435/50R19,5 80%.