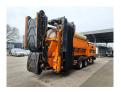

## Doppstadt SM 620 Profi 40x40 mm!

## **Beschreibung**

Schäden: keines

Doppstadt SM 620 Profi.

Year: 2015.
Hours: 6050.
Weight: 19.000 kg.
CE machine.
9 tons Fortuna axles.
2 way side belt.
2 way convenyor.
40x40 mm.

Tyres: 435/50R19,5 80%.