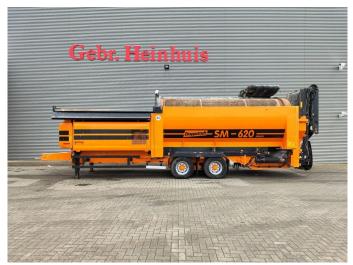

## Doppstadt SM 620 Profi 40x40 mm!

## **Beschreibung**

Schäden: keines

Doppstadt SM 620 Profi.

Year: 2015.
Hours: 6050.
Weight: 19.000 kg.
CE machine.
9 tons Fortuna axles.
2 way side belt.
2 way convenyor.
40x40 mm.

Tyres: 435/50R19,5 80%.