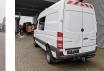

## Mercedes-Benz CDI - Bluetec - 4x4 - DoubleCab!

## Beschreibung

Schäden: keines

Mercedes Benz 516 CDI Bluetec 4x4.

Year: 2015. Milage: 227.414 km. Manual gearbox 6 gears. Weight: 3155 kg. Max weight: 5000 kg. Axle load: 1: 2000 kg. 2: 3500 kg. 5 Persons Double Cabin. Sliding door right. Airconditioning. Audiodisplay. 160 HP. Cruise Control. Electrical operated windows and mirrors. Nightheater. Trailer coupling. Camera. Wheelbase: 3600 mm. Tyres: 205/75R16 70%. Including extra set tyres!