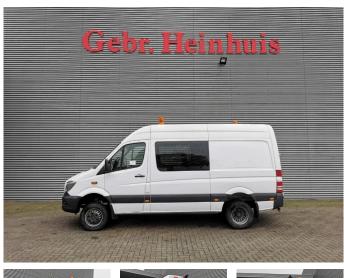

## Mercedes-Benz CDI - Bluetec - 4x4 - DoubleCab!

## Beschreibung

Schäden: keines

Mercedes Benz 516 CDI Bluetec 4x4.

Year: 2015. Milage: 227.414 km. Manual gearbox 6 gears. Weight: 3155 kg. Max weight: 5000 kg. Axle load: 1: 2000 kg. 2: 3500 kg. 5 Persons Double Cabin. Sliding door right. Airconditioning. Audiodisplay. 160 HP. Cruise Control. Electrical operated windows and mirrors. Nightheater. Trailer coupling. Camera. Wheelbase: 3600 mm. Tyres: 205/75R16 70%. Including extra set tyres!