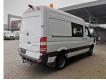

## Mercedes-Benz CDI - Bluetec - 4x4 - DoubleCab!

## Beschreibung

Schäden: keines

Mercedes Benz 516 CDI Bluetec 4x4.

Year: 2015. Milage: 227.414 km. Manual gearbox 6 gears. Weight: 3155 kg. Max weight: 5000 kg. Axle load: 1: 2000 kg. 2: 3500 kg. 5 Persons Double Cabin. Sliding door right. Airconditioning. Audiodisplay. 160 HP. Cruise Control. Electrical operated windows and mirrors. Nightheater. Trailer coupling. Camera. Wheelbase: 3600 mm. Tyres: 205/75R16 70%. Including extra set tyres!