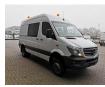

## Mercedes-Benz CDI - Bluetec - 4x4 - DoubleCab!

## Beschreibung

Schäden: keines

Mercedes Benz 516 CDI Bluetec 4x4.

Year: 2015. Milage: 227.414 km. Manual gearbox 6 gears. Weight: 3155 kg. Max weight: 5000 kg. Axle load: 1: 2000 kg. 2: 3500 kg. 5 Persons Double Cabin. Sliding door right. Airconditioning. Audiodisplay. 160 HP. Cruise Control. Electrical operated windows and mirrors. Nightheater. Trailer coupling. Camera. Wheelbase: 3600 mm. Tyres: 205/75R16 70%. Including extra set tyres!