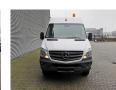

## Mercedes-Benz CDI - Bluetec - 4x4 - DoubleCab!

## Beschreibung

Schäden: keines

Mercedes Benz 516 CDI Bluetec 4x4.

Year: 2015. Milage: 227.414 km. Manual gearbox 6 gears. Weight: 3155 kg. Max weight: 5000 kg. Axle load: 1: 2000 kg. 2: 3500 kg. 5 Persons Double Cabin. Sliding door right. Airconditioning. Audiodisplay. 160 HP. Cruise Control. Electrical operated windows and mirrors. Nightheater. Trailer coupling. Camera. Wheelbase: 3600 mm. Tyres: 205/75R16 70%. Including extra set tyres!