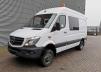

## Mercedes-Benz CDI - Bluetec - 4x4 - DoubleCab!

## Beschreibung

Schäden: keines

Mercedes Benz 516 CDI Bluetec 4x4.

Year: 2015. Milage: 227.414 km. Manual gearbox 6 gears. Weight: 3155 kg. Max weight: 5000 kg. Axle load: 1: 2000 kg. 2: 3500 kg. 5 Persons Double Cabin. Sliding door right. Airconditioning. Audiodisplay. 160 HP. Cruise Control. Electrical operated windows and mirrors. Nightheater. Trailer coupling. Camera. Wheelbase: 3600 mm. Tyres: 205/75R16 70%. Including extra set tyres!