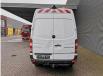

## Mercedes-Benz CDI - Bluetec - 4x4 - DoubleCab!

## Beschreibung

Schäden: keines

Mercedes Benz 516 CDI Bluetec 4x4.

Year: 2015. Milage: 227.414 km. Manual gearbox 6 gears. Weight: 3155 kg. Max weight: 5000 kg. Axle load: 1: 2000 kg. 2: 3500 kg. 5 Persons Double Cabin. Sliding door right. Airconditioning. Audiodisplay. 160 HP. Cruise Control. Electrical operated windows and mirrors. Nightheater. Trailer coupling. Camera. Wheelbase: 3600 mm. Tyres: 205/75R16 70%. Including extra set tyres!